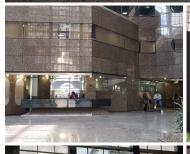

The space has a reception area, about 5 separate offices, open floor office space, a kitchenette and ablution facilities which also can accommodate the physically challenged staff. Basement parking available at R750 per parking bay. Public transport facilities easily accessible and nearby.