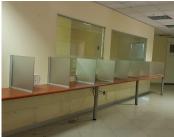

The space has a reception area, about 5 separate offices, open floor office space, a kitchenette and ablution facilities which also can accommodate the physically challenged staff. Basement parking available at R750 per parking bay. Public transport facilities easily accessible and nearby.