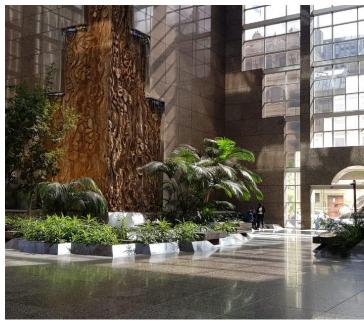

## 546 m<sup>2</sup>

Office space available to let immediately on the 6th floor of this immaculate and very well-maintained office block. The space is suitable for a call centre / recruitment agency / consultancy type businesses.

The space has a reception area, about 5 separate offices, open floor office space, a kitchenette and ablution facilities which also can accommodate the physically challenged staff. Basement parking available at R750 per parking bay. Public transport facilities easily accessible and nearby.