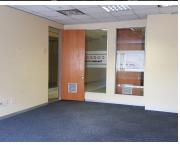

The space has a reception area, about 5 separate offices, open floor office space, a kitchenette and ablution facilities which also can accommodate the physically challenged staff. Basement parking available at R750 per parking bay. Public transport facilities easily accessible and nearby.