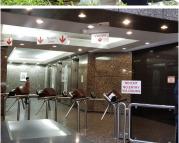

The space has a reception area, about 5 separate offices, open floor office space, a kitchenette and ablution facilities which also can accommodate the physically challenged staff. Basement parking available at R750 per parking bay. Public transport facilities easily accessible and nearby.