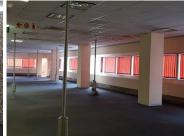

## 546 m<sup>2</sup>

Office space available to let immediately on the 6th floor of this immaculate and very well-maintained office block. The space is suitable for a call centre / recruitment agency / consultancy type businesses.

The space has a reception area, about 5 separate offices, open floor office space, a kitchenette and ablution facilities which also can accommodate the physically challenged staff. Basement parking available at R750 per parking bay. Public transport facilities easily accessible and nearby.