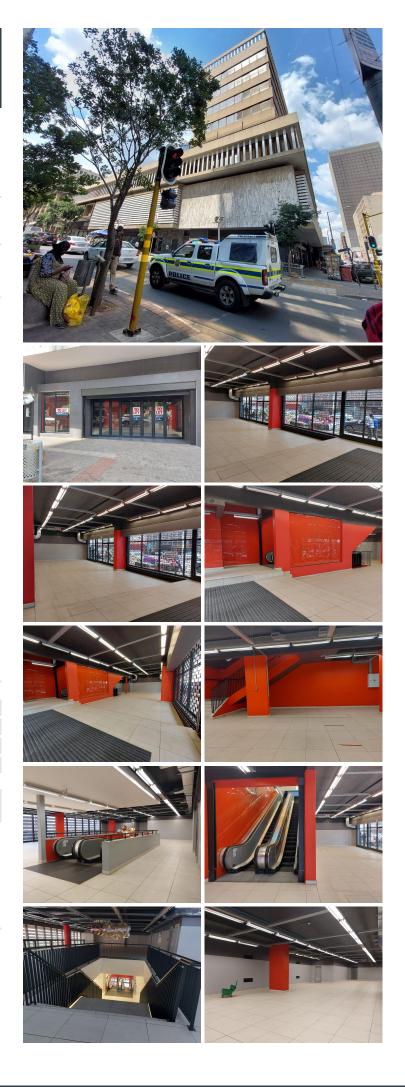

## 🐔 2303 m²

This very neat corner unit is available to let immediately.

The unit is made up of the Basement, Ground, First and Second floors.

The unit boasts escalators, a passenger lift and a flight of stairs to reach the upper levels.

It is conveniently situated in a busy area.

Public transport facilities nearby.