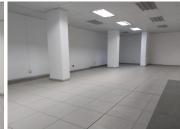

## 49,708 pm

Commercial office space available for rental in JHB CDB

731 m<sup>2</sup>

This corner unit is available to let immediately.

The unit is made up of the Ground, First, Second and Third floors.

The unit boasts a passenger lift and a flight of stairs to reach the upper levels.

The unit is most suitable for a clothing store.

The Third floor can be easily converted into fitting rooms or storage.

Alternatively, fitting rooms per floor.

It is conveniently situated in a busy area.

Public transport facilities nearby.