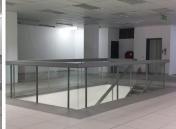

## 49,708 pm

Commercial office space available for rental in JHB CDB

731 m<sup>2</sup>

This corner unit is available to let immediately.

The unit is made up of the Ground, First, Second and Third floors.

The unit boasts a passenger lift and a flight of stairs to reach the upper levels.

The unit is most suitable for a clothing store.

The Third floor can be easily converted into fitting rooms or storage.

Alternatively, fitting rooms per floor.

It is conveniently situated in a busy area.

Public transport facilities nearby.