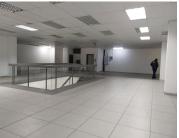

## 49,708 pm

Commercial office space available for rental in JHB CDB

731 m<sup>2</sup>

This corner unit is available to let immediately.

The unit is made up of the Ground, First, Second and Third floors.

The unit boasts a passenger lift and a flight of stairs to reach the upper levels.

The unit is most suitable for a clothing store.

The Third floor can be easily converted into fitting rooms or storage.

Alternatively, fitting rooms per floor.

It is conveniently situated in a busy area.

Public transport facilities nearby.