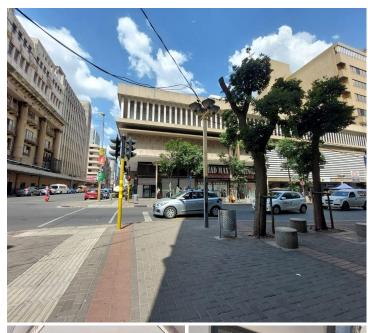

## 49,708 pm

Commercial office space available for rental in JHB CDB

731 m<sup>2</sup>

This corner unit is available to let immediately.

The unit is made up of the Ground, First, Second and Third floors.

The unit boasts a passenger lift and a flight of stairs to reach the upper levels.

The unit is most suitable for a clothing store.

The Third floor can be easily converted into fitting rooms or storage.

Alternatively, fitting rooms per floor.

It is conveniently situated in a busy area.

Public transport facilities nearby.