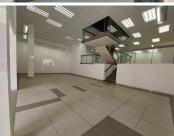

## 49,708 pm

Commercial office space available for rental in JHB CDB

731 m<sup>2</sup>

This corner unit is available to let immediately.

The unit is made up of the Ground, First, Second and Third floors.

The unit boasts a passenger lift and a flight of stairs to reach the upper levels.

The unit is most suitable for a clothing store.

The Third floor can be easily converted into fitting rooms or storage.

Alternatively, fitting rooms per floor.

It is conveniently situated in a busy area.

Public transport facilities nearby.