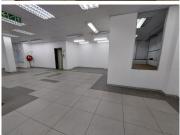

## 49,708 pm

Commercial office space available for rental in JHB CDB

731 m<sup>2</sup>

This corner unit is available to let immediately.

The unit is made up of the Ground, First, Second and Third floors.

The unit boasts a passenger lift and a flight of stairs to reach the upper levels.

The unit is most suitable for a clothing store.

The Third floor can be easily converted into fitting rooms or storage.

Alternatively, fitting rooms per floor.

It is conveniently situated in a busy area.

Public transport facilities nearby.