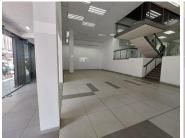

## 49,708 pm

Commercial office space available for rental in JHB CDB

731 m<sup>2</sup>

This corner unit is available to let immediately.

The unit is made up of the Ground, First, Second and Third floors.

The unit boasts a passenger lift and a flight of stairs to reach the upper levels.

The unit is most suitable for a clothing store.

The Third floor can be easily converted into fitting rooms or storage.

Alternatively, fitting rooms per floor.

It is conveniently situated in a busy area.

Public transport facilities nearby.