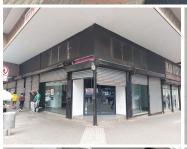

## 49,708 pm

Commercial office space available for rental in JHB CDB

731 m<sup>2</sup>

This corner unit is available to let immediately.

The unit is made up of the Ground, First, Second and Third floors.

The unit boasts a passenger lift and a flight of stairs to reach the upper levels.

The unit is most suitable for a clothing store.

The Third floor can be easily converted into fitting rooms or storage.

Alternatively, fitting rooms per floor.

It is conveniently situated in a busy area.

Public transport facilities nearby.