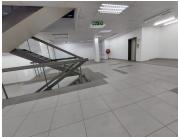

## 49,708 pm

Commercial office space available for rental in JHB CDB

731 m<sup>2</sup>

This corner unit is available to let immediately.

The unit is made up of the Ground, First, Second and Third floors.

The unit boasts a passenger lift and a flight of stairs to reach the upper levels.