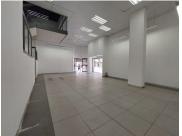

## 49,708 pm

Commercial office space available for rental in JHB CDB

731 m<sup>2</sup>

This corner unit is available to let immediately.

The unit is made up of the Ground, First, Second and Third floors.

The unit boasts a passenger lift and a flight of stairs to reach the upper levels.

The unit is most suitable for a clothing store.

The Third floor can be easily converted into fitting rooms or storage.

Alternatively, fitting rooms per floor.

It is conveniently situated in a busy area.

Public transport facilities nearby.