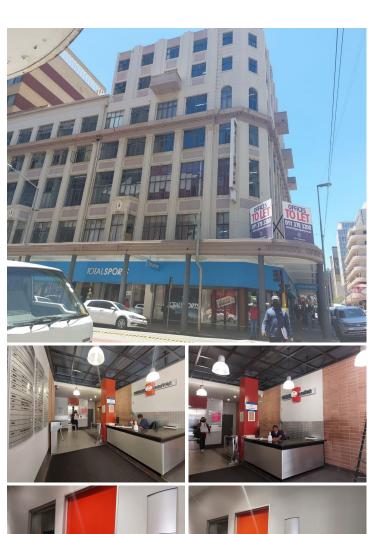

## 3,120 pm

Primly located commercial office space available for rental in Johannesburg

52 m<sup>2</sup>

This office space is available to let immediately.

It is situated on the 1st floor of this neat and well-maintained mixed-use building.

The office space consists of a Reception area and 2 separate offices.

The building is conveniently situated along the Reavaya bus route.

Public transport facilities nearby.

Gross Monthly Rental F Lease Period N Available From III

R3,120 Ex Vat Negotiable Immediately

| Floor Size m <sup>2</sup> | 52         | Security         | Yes |
|---------------------------|------------|------------------|-----|
| Parking Bays              | -          | Air Conditioning | Yes |
| Title                     | -          | Generator        | -   |
| Zoning                    | Commercial | Fibre            | -   |