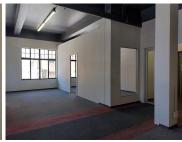

## 115 m<sup>2</sup>

This office space is available to let immediately.

It is situated on the 4th floor of this neat and well-maintained mixeduse building.

The office space consists of a Reception area and 5 separate offices.

The office space is carpeted throughout.

There's plenty natural light into the office.

Communal kitchen and ablution facilities on each floor.

The building is conveniently situated along the Reavaya bus route.