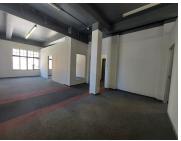

## 115 m<sup>2</sup>

This office space is available to let immediately.

It is situated on the 4th floor of this neat and well-maintained mixeduse building.

The office space consists of a Reception area and 5 separate offices.

The office space is carpeted throughout.

There's plenty natural light into the office.

Communal kitchen and ablution facilities on each floor.

The building is conveniently situated along the Reavaya bus route.