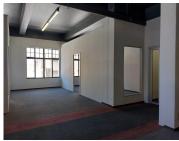

## 115 m<sup>2</sup>

This office space is available to let immediately.

It is situated on the 4th floor of this neat and well-maintained mixeduse building.

The office space consists of a Reception area and 5 separate offices.

The office space is carpeted throughout.

There's plenty natural light into the office.

Communal kitchen and ablution facilities on each floor.

The building is conveniently situated along the Reavaya bus route.