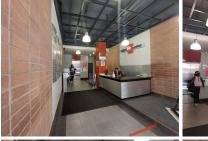

## 115 m<sup>2</sup>

This office space is available to let immediately.

It is situated on the 4th floor of this neat and well-maintained mixeduse building.

The office space consists of a Reception area and 5 separate offices.

The office space is carpeted throughout.

There's plenty natural light into the office.

Communal kitchen and ablution facilities on each floor.

The building is conveniently situated along the Reavaya bus route.