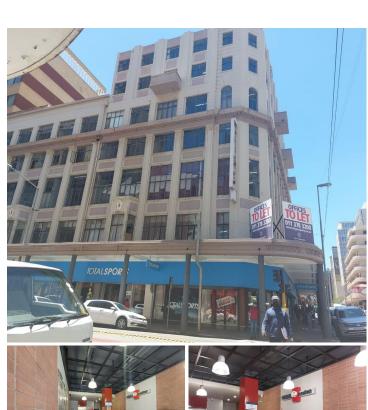

## 115 m<sup>2</sup>

This office space is available to let immediately.

It is situated on the 4th floor of this neat and well-maintained mixeduse building.

The office space consists of a Reception area and 5 separate offices.

The office space is carpeted throughout.

There's plenty natural light into the office.

Communal kitchen and ablution facilities on each floor.

The building is conveniently situated along the Reavaya bus route.

Public transport facilities nearby.

Gross Monthly Rental Lease Period Available From R6,900 Ex Vat Negotiable Immediately

| Floor Size m <sup>2</sup> | 115        | Security         | Yes |
|---------------------------|------------|------------------|-----|
| Parking Bays              | -          | Air Conditioning | Yes |
| Title                     | -          | Generator        | -   |
| Zoning                    | Commercial | Fibre            | -   |