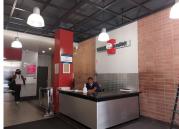

## 115 m<sup>2</sup>

This office space is available to let immediately.

It is situated on the 4th floor of this neat and well-maintained mixeduse building.

The office space consists of a Reception area and 5 separate offices.

The office space is carpeted throughout.

There's plenty natural light into the office.

Communal kitchen and ablution facilities on each floor.

The building is conveniently situated along the Reavaya bus route.