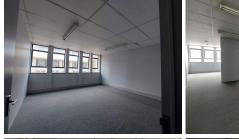

The office space consists of a spacious Reception area and 2 separate offices, plus a small room which can easily used for storage.

The office space is carpeted throughout.

Communal kitchen and ablution facilities on each floor.