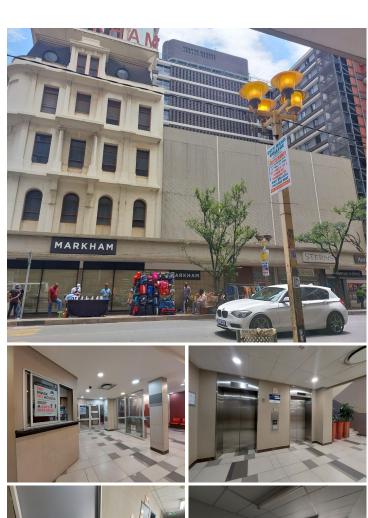

## 7,350 pm

Prime commercial office space available for rental in JHB **CBD** 

105 m<sup>2</sup>

This office space is available to let immediately.

It is situated on the 6th floor of this neat and well-maintained mixeduse building.

Public transport facilities nearby.

**Gross Monthly Rental** R7,350 Ex Vat **Lease Period** Negotiable **Available From Immediately** 

| Floor Size m <sup>2</sup> | 105        | Security         | Yes |
|---------------------------|------------|------------------|-----|
| Parking Bays              | -          | Air Conditioning | Yes |
| Title                     | -          | Generator        | -   |
| Zoning                    | Commercial | Fibre            | -   |