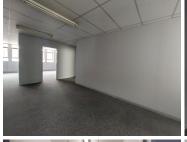

The office space consists of a spacious Reception area and 2 separate offices, plus a small room which can easily used for storage.

The office space is carpeted throughout.

Communal kitchen and ablution facilities on each floor.