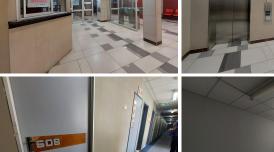

The office space consists of a spacious Reception area and 2 separate offices, plus a small room which can easily used for storage.

The office space is carpeted throughout.

Communal kitchen and ablution facilities on each floor.