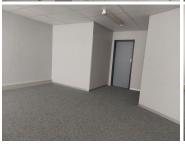

## 40 m<sup>2</sup>

This office space is available to let immediately.

It is situated on the 2nd floor of this neat and well-maintained mixed-use building.

The open plan office space is carpeted throughout.

This space is most suitable for a small call centre environment.

Communal kitchen and ablution facilities on each floor.

Public transport facilities nearby.

Gross Monthly Rental Lease Period Available From R2,800 Ex Vat Negotiable Immediately