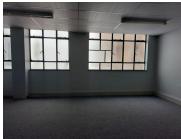

## 40 m<sup>2</sup>

This office space is available to let immediately.

It is situated on the 2nd floor of this neat and well-maintained mixed-use building.

The open plan office space is carpeted throughout.

This space is most suitable for a small call centre environment.

Communal kitchen and ablution facilities on each floor.

Public transport facilities nearby.

Gross Monthly Rental Lease Period Available From R2,800 Ex Vat Negotiable Immediately