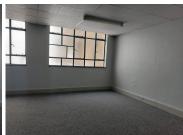

## 40 m<sup>2</sup>

This office space is available to let immediately.

It is situated on the 2nd floor of this neat and well-maintained mixed-use building.

The open plan office space is carpeted throughout.

This space is most suitable for a small call centre environment.

Communal kitchen and ablution facilities on each floor.

Public transport facilities nearby.

Gross Monthly Rental Lease Period Available From R2,800 Ex Vat Negotiable Immediately