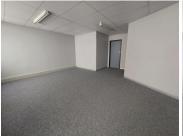

## 40 m<sup>2</sup>

This office space is available to let immediately.

It is situated on the 2nd floor of this neat and well-maintained mixed-use building.

The open plan office space is carpeted throughout.

This space is most suitable for a small call centre environment.

Communal kitchen and ablution facilities on each floor.

Public transport facilities nearby.

Gross Monthly Rental Lease Period Available From R2,800 Ex Vat Negotiable Immediately