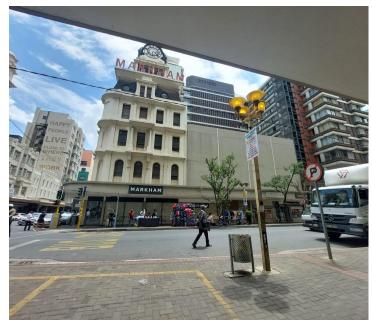

## 40 m<sup>2</sup>

This office space is available to let immediately.

It is situated on the 2nd floor of this neat and well-maintained mixed-use building.

The open plan office space is carpeted throughout.

This space is most suitable for a small call centre environment.

Communal kitchen and ablution facilities on each floor.

Public transport facilities nearby.

Gross Monthly Rental Lease Period Available From R2,800 Ex Vat Negotiable Immediately