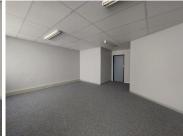

## 40 m<sup>2</sup>

This office space is available to let immediately.

It is situated on the 2nd floor of this neat and well-maintained mixed-use building.

The open plan office space is carpeted throughout.

This space is most suitable for a small call centre environment.

Communal kitchen and ablution facilities on each floor.

Public transport facilities nearby.

Gross Monthly Rental Lease Period Available From R2,800 Ex Vat Negotiable Immediately