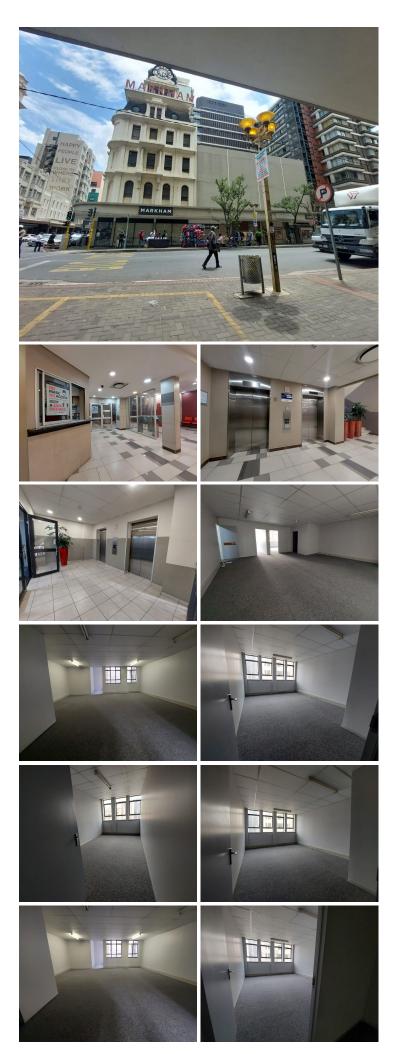

## 😭 155 m²

This office space is available to let immediately.

It is situated on the 7th floor of this neat and well-maintained mixeduse building.

The office is made up of a Reception area, 2 separate offices and a small storeroom.

The office space is carpeted throughout.

Communal kitchen and ablution facilities on each floor.

Public transport facilities nearby.

#### Gross Monthly Rental Lease Period Available From

R10,850 Ex Vat Negotiable Immediately

| Floor Size m <sup>2</sup> | 155        | Security         | Yes |
|---------------------------|------------|------------------|-----|
| Parking Bays              | -          | Air Conditioning | Yes |
| Title                     | -          | Generator        | -   |
| Zoning                    | Commercial | Fibre            | -   |