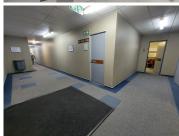

## 6,160 pm

Commercial office space available for rental in JHB CDB

88 m<sup>2</sup>

This office space is available to let immediately.

It is situated on the 3rd floor of this neat and well-maintained mixed-use building.

Communal kitchen and ablution facilities on each floor.

Public transport facilities nearby.

Gross Monthly Rental Lease Period Available From R6,160 Ex Vat Negotiable Immediately

| Floor Size m <sup>2</sup> | 88         | Security         | Yes |
|---------------------------|------------|------------------|-----|
| Parking Bays              | -          | Air Conditioning | Yes |
| Title                     | -          | Generator        | -   |
| Zoning                    | Commercial | Fibre            | -   |