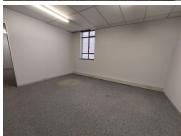

The office is made up of 3 separate open plan offices, with interleading doors to separate them.

This office space is suitable for a call centre or training facility.

The office space is carpeted throughout.