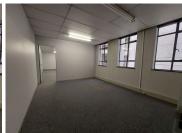

## 6,160 pm

Commercial office space available for rental in JHB CDB

88 m<sup>2</sup>

This office space is available to let immediately.

It is situated on the 3rd floor of this neat and well-maintained mixed-use building.

The office is made up of 3 separate open plan offices, with interleading doors to separate them.

This office space is suitable for a call centre or training facility.

The office space is carpeted throughout.

Communal kitchen and ablution facilities on each floor.

Public transport facilities nearby.

Gross Monthly Rental Lease Period Available From R6,160 Ex Vat Negotiable Immediately

| Floor Size m <sup>2</sup> | 88         | Security         | Yes |
|---------------------------|------------|------------------|-----|
| Parking Bays              | -          | Air Conditioning | Yes |
| Title                     | -          | Generator        | -   |
| Zoning                    | Commercial | Fibre            | -   |