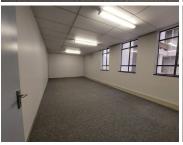

## 6,160 pm

Commercial office space available for rental in JHB CDB

88 m<sup>2</sup>

This office space is available to let immediately.

It is situated on the 3rd floor of this neat and well-maintained mixed-use building.

The office is made up of 3 separate open plan offices, with interleading doors to separate them.

This office space is suitable for a call centre or training facility.

The office space is carpeted throughout.

Communal kitchen and ablution facilities on each floor.

Public transport facilities nearby.

Gross Monthly Rental Lease Period Available From R6,160 Ex Vat Negotiable Immediately

| Floor Size m <sup>2</sup> | 88         | Security         | Yes |
|---------------------------|------------|------------------|-----|
| Parking Bays              | -          | Air Conditioning | Yes |
| Title                     | -          | Generator        | -   |
| Zoning                    | Commercial | Fibre            | -   |