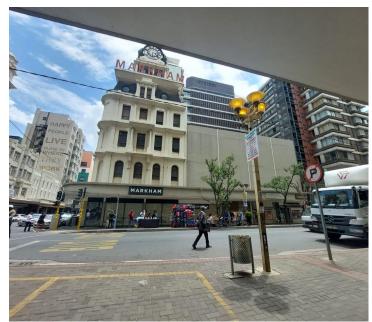

## 6,160 pm

Commercial office space available for rental in JHB CDB

88 m<sup>2</sup>

This office space is available to let immediately.

It is situated on the 3rd floor of this neat and well-maintained mixed-use building.

Communal kitchen and ablution facilities on each floor.

Public transport facilities nearby.

Gross Monthly Rental Lease Period Available From R6,160 Ex Vat Negotiable Immediately

| Floor Size m <sup>2</sup> | 88         | Security         | Yes |
|---------------------------|------------|------------------|-----|
| Parking Bays              | -          | Air Conditioning | Yes |
| Title                     | -          | Generator        | -   |
| Zoning                    | Commercial | Fibre            | -   |