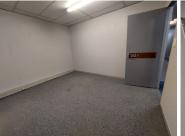

The office is made up of 3 separate open plan offices, with interleading doors to separate them.

This office space is suitable for a call centre or training facility.

The office space is carpeted throughout.