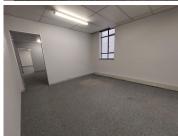

## 6,160 pm

Commercial office space available for rental in JHB CDB

88 m<sup>2</sup>

This office space is available to let immediately.

It is situated on the 3rd floor of this neat and well-maintained mixed-use building.

The office is made up of 3 separate open plan offices, with interleading doors to separate them.

This office space is suitable for a call centre or training facility.

The office space is carpeted throughout.

Communal kitchen and ablution facilities on each floor.

Public transport facilities nearby.

Gross Monthly Rental Lease Period Available From R6,160 Ex Vat Negotiable Immediately

| Floor Size m <sup>2</sup> | 88         | Security         | Yes |
|---------------------------|------------|------------------|-----|
| Parking Bays              | -          | Air Conditioning | Yes |
| Title                     | -          | Generator        | -   |
| Zoning                    | Commercial | Fibre            | -   |