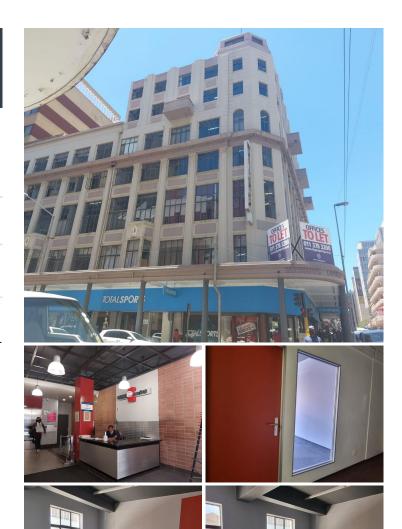

## 2,040 pm

Office space available for rental in JHB CBD

34 m<sup>2</sup>

This office space is available to let immediately.

It is situated on the 6th floor of this neat and well-maintained mixeduse building.

The open plan office is carpeted throughout.

The building is conveniently situated along the Reavaya bus route.

Public transport facilities nearby.

**Gross Monthly Rental Lease Period Available From** 

R2,040 Ex Vat Negotiable **Immediately** 

| Floor Size m <sup>2</sup> | 34         | Security         | Yes |
|---------------------------|------------|------------------|-----|
| Parking Bays              | -          | Air Conditioning | Yes |
| Title                     | -          | Generator        | -   |
| Zoning                    | Commercial | Fibre            | -   |