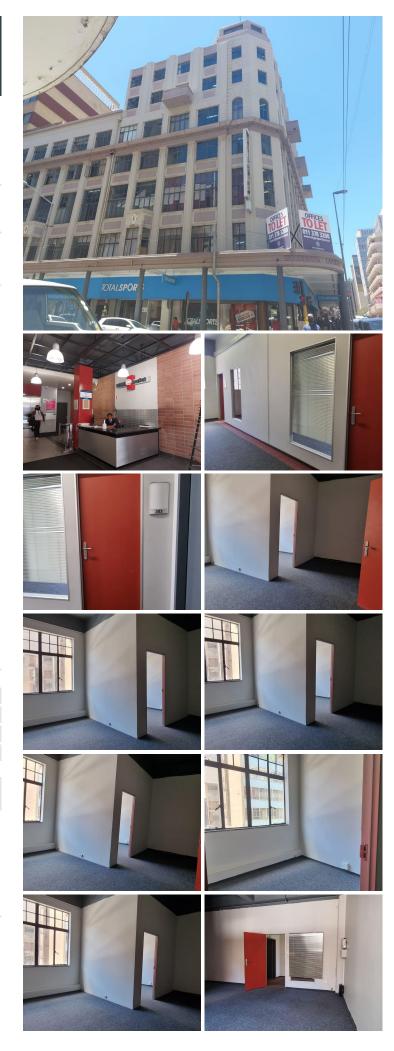

## **OFFICE**PLACE

## 2,280 pm

Office space available at well known JHB business address

38 m<sup>2</sup>

This office space is available to let immediately.

It is situated on the 3rd floor of this neat and well-maintained mixed-use building.

The office space consists of a Reception area and a separate office.

The building is conveniently situated along the Reavaya bus route.

Public transport facilities nearby.

Gross Monthly Rental Lease Period Available From R2,280 Ex Vat Negotiable Immediately

| Floor Size m <sup>2</sup> | 38         | Security         | Yes |
|---------------------------|------------|------------------|-----|
| Parking Bays              | -          | Air Conditioning | Yes |
| Title                     | -          | Generator        | -   |
| Zoning                    | Commercial | Fibre            | -   |