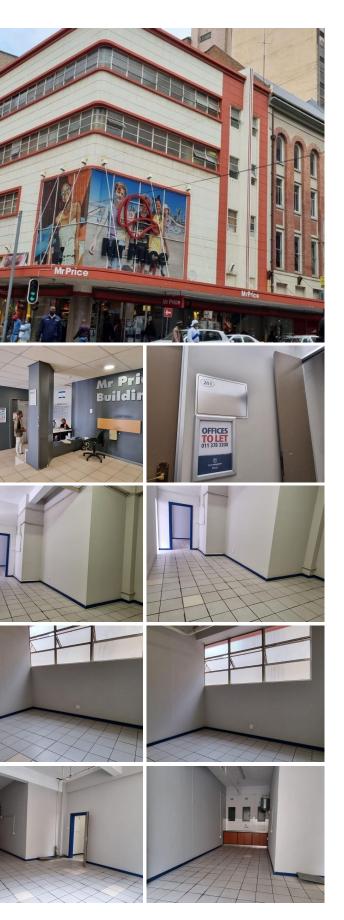

### 🔏 89 m²

This office space is available to let immediately.

It is situated on the 2nd floor of this neat and well-maintained mixed-use building.

The office space consists of a spacious Reception area and a separate office.

The office space enjoys its own kitchenette and a spacious open plan space, which can easily be converted to a staff Pause Area

The building is conveniently situated along the Reavaya bus route.

Public transport facilities nearby.

## Gross Monthly RentalFLease PeriodNAvailable FromIn

R4,450 Ex Vat Negotiable Immediately

| Floor Size m <sup>2</sup> | 89         | Security         | Yes |
|---------------------------|------------|------------------|-----|
| Parking Bays              | -          | Air Conditioning | Yes |
| Title                     | -          | Generator        | -   |
| Zoning                    | Commercial | Fibre            | -   |