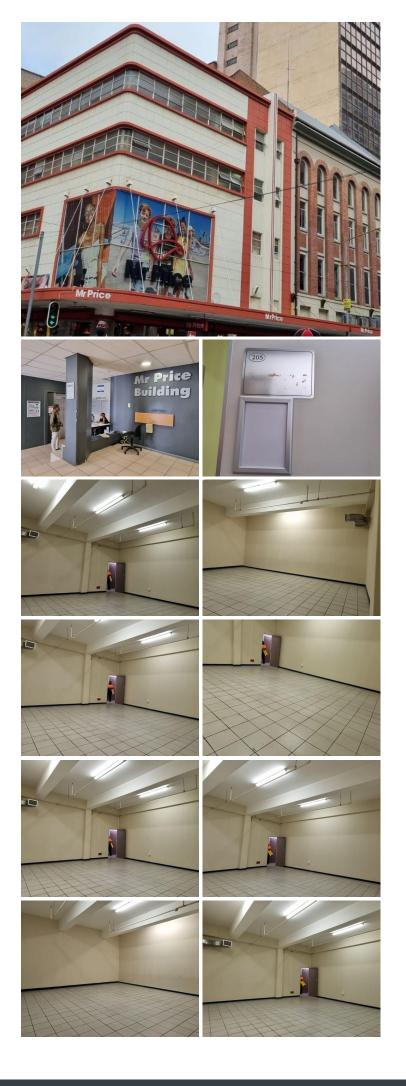

#### 64 m<sup>2</sup> 죾

This office space is available to let immediately.

It is situated on the 2nd floor of this neat and well-maintained mixed-use building.

The spacious open plan office is tiled throughout.

The building is conveniently situated along the Reavaya bus route.

Public transport facilities nearby.

### **Gross Monthly Rental** Lease Period **Available From**

R3,200 Ex Vat Negotiable Immediately

| Floor Size m <sup>2</sup> | 64         | Security         | Yes |
|---------------------------|------------|------------------|-----|
| Parking Bays              | -          | Air Conditioning | Yes |
| Title                     | -          | Generator        | -   |
| Zoning                    | Commercial | Fibre            | -   |
|                           |            |                  |     |