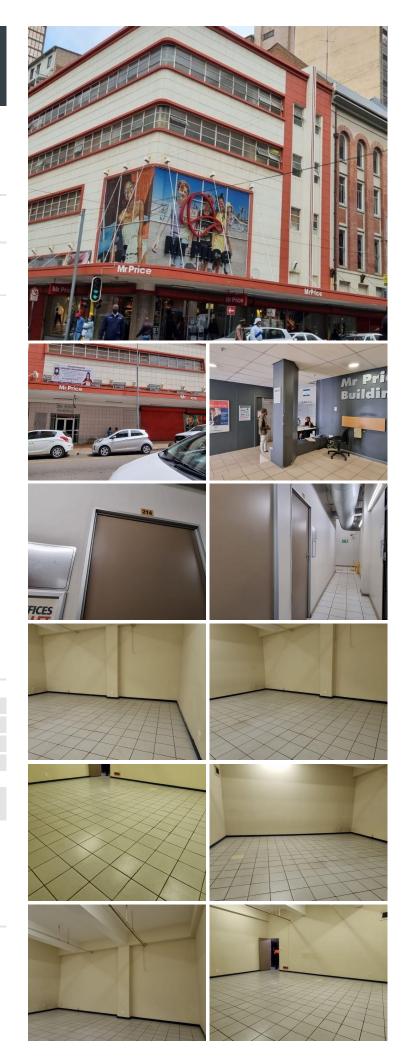

## 🐔 56 m²

This office space is available to let immediately.

It is situated on the 2nd floor of this neat and well-maintained mixed-use building.

The spacious open plan office is tiled throughout.

The building is conveniently situated along the Reavaya bus route.

#### Gross Monthly Rental Lease Period Available From

R2,800 Ex Vat Negotiable Immediately

| Floor Size m <sup>2</sup> | 56         | Security         | Yes |
|---------------------------|------------|------------------|-----|
| Parking Bays              | -          | Air Conditioning | Yes |
| Title                     | -          | Generator        | -   |
| Zoning                    | Commercial | Fibre            | -   |