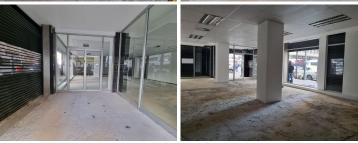

## 211 m<sup>2</sup>

This whiteboxed unit is available to let immediately.

It enjoys its own kitchenette and bathroom facilities.

The shop has an automated roller shutter door.

The property offers secure basement parking space.