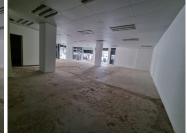

## 211 m<sup>2</sup>

This whiteboxed unit is available to let immediately.

It enjoys its own kitchenette and bathroom facilities.

The shop has an automated roller shutter door.

The property offers secure basement parking space.

It is conveniently situated along Lilian Ngoyi(previously known as Bree street), a busy taxi route.

It is situated on a Rea Vaya bus route along Rissik street.

Gross Monthly Rental Lease Period Available From R46,420 Ex Vat Negotiable Immediately