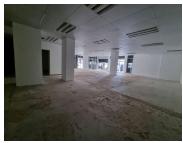

## 211 m<sup>2</sup>

This whiteboxed unit is available to let immediately.

It enjoys its own kitchenette and bathroom facilities.

The shop has an automated roller shutter door.

The property offers secure basement parking space.

It is conveniently situated along Lilian Ngoyi(previously known as Bree street), a busy taxi route.

It is situated on a Rea Vaya bus route along Rissik street.

Gross Monthly Rental Lease Period Available From R46,420 Ex Vat Negotiable Immediately