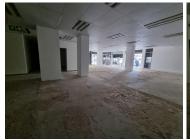

## 211 m<sup>2</sup>

This whiteboxed unit is available to let immediately.

It enjoys its own kitchenette and bathroom facilities.

The shop has an automated roller shutter door.

The property offers secure basement parking space.