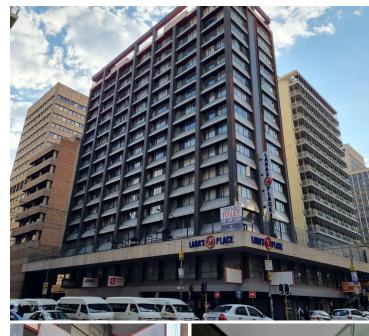

## OFFICEPLACE

## 46,420 pm

Commercial office space available for rental in JHB CBD

It is conveniently situated along Lilian Ngoyi(previously known as Bree street), a busy taxi route.

It is situated on a Rea Vaya bus route along Rissik street.

Gross Monthly Rental Lease Period Available From R46,420 Ex Vat Negotiable Immediately