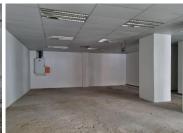

## 211 m<sup>2</sup>

This whiteboxed unit is available to let immediately.

It enjoys its own kitchenette and bathroom facilities.

The shop has an automated roller shutter door.

The property offers secure basement parking space.

It is conveniently situated along Lilian Ngoyi(previously known as Bree street), a busy taxi route.

It is situated on a Rea Vaya bus route along Rissik street.

Gross Monthly Rental Lease Period Available From R46,420 Ex Vat Negotiable Immediately