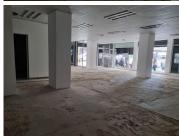

## 211 m<sup>2</sup>

This whiteboxed unit is available to let immediately.

It enjoys its own kitchenette and bathroom facilities.

The shop has an automated roller shutter door.

The property offers secure basement parking space.

It is conveniently situated along Lilian Ngoyi(previously known as Bree street), a busy taxi route.

It is situated on a Rea Vaya bus route along Rissik street.

Gross Monthly Rental Lease Period Available From R46,420 Ex Vat Negotiable Immediately