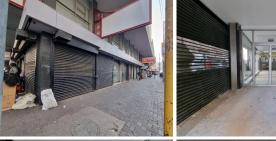

## 211 m<sup>2</sup>

This whiteboxed unit is available to let immediately.

It enjoys its own kitchenette and bathroom facilities.

The shop has an automated roller shutter door.

The property offers secure basement parking space.