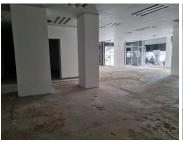

## 211 m<sup>2</sup>

This whiteboxed unit is available to let immediately.

It enjoys its own kitchenette and bathroom facilities.

The shop has an automated roller shutter door.

The property offers secure basement parking space.

It is conveniently situated along Lilian Ngoyi(previously known as Bree street), a busy taxi route.

It is situated on a Rea Vaya bus route along Rissik street.

Gross Monthly Rental Lease Period Available From R46,420 Ex Vat Negotiable Immediately