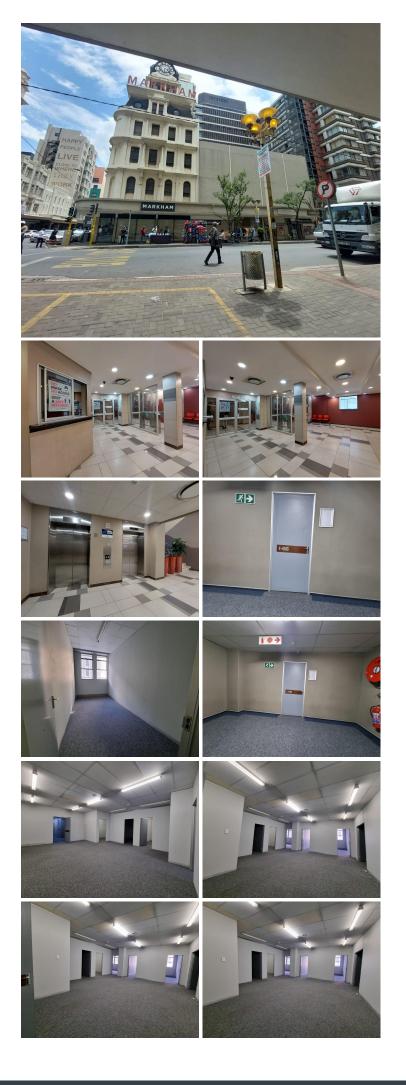

## 🐔 241 m²

This office space is available to let immediately.

It is situated on the 1st floor of this neat and well-maintained mixeduse building.

The office space is made up of a Reception area and 8 separate offices.

The office space is carpeted throughout.

This space is most suitable for a training college/consultancy business.

Communal kitchen and ablution facilities on each floor.

Public transport facilities nearby.