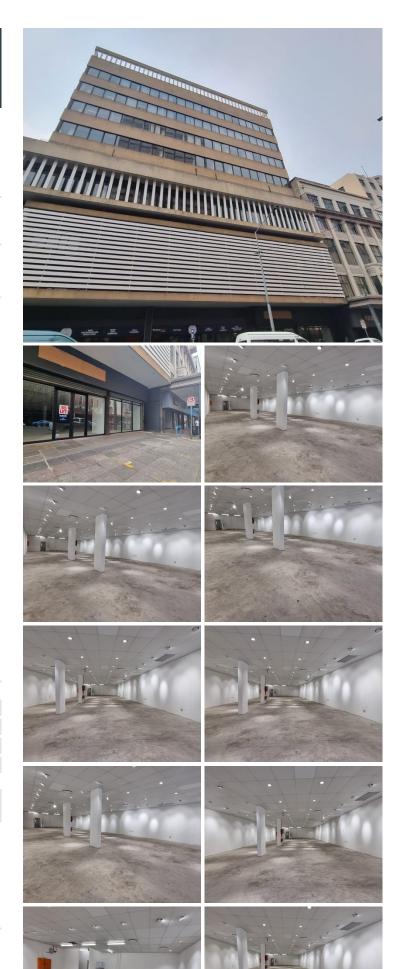

## 52,560 pm

Standard Bank Galleries, Albertina Sisulu Street , Johannesburg

292 m<sup>2</sup>

This Ground Floor retail unit is available to let immediately.

The unit is conveniently situated along Albertina Sisulu street, Rea Vaya bus route.

The vacant unit is right next door to Totalsports and Sneaker Factory.

The unit enjoys its own bathroom facilities and a kitchenette.

Public transport facilities easily accessible. Rissik street is a Rea Vaya bus route.

Gross Monthly Rental R52,560 Ex Vat Lease Period Negotiable Available From R52,560 Ex Vat Negotiable

| Floor Size m <sup>2</sup> | 292        | Security         | Yes |
|---------------------------|------------|------------------|-----|
| Parking Bays              | -          | Air Conditioning | Yes |
| Title                     | -          | Generator        | -   |
| Zoning                    | Commercial | Fibre            | -   |