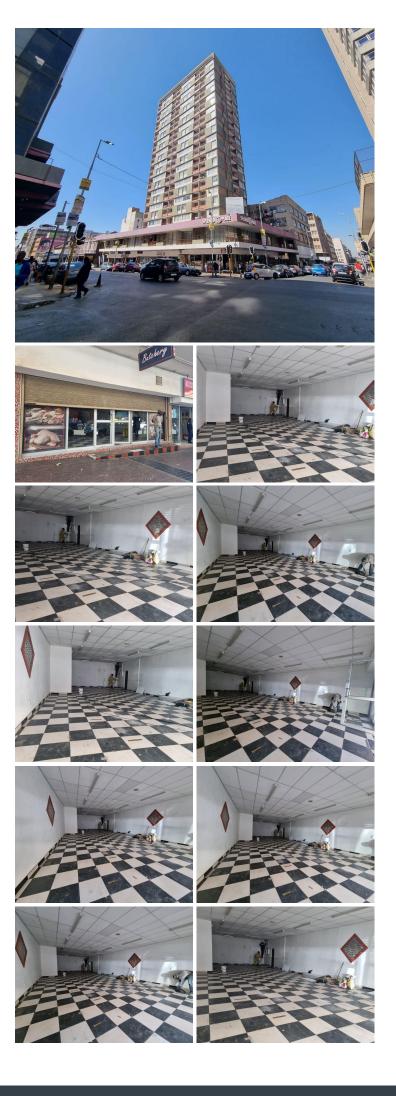

## 🐔 128 m²

This ground floor retail space is available to let immediately. The building is located 2 blocks away from the High Court, and a walking distance to Fashion Kapitol. The Carlton Centre is a walking distance away.

The unit is tiled throughout and provides a roller shutter door which allows for quick and easy access. There's public transport facilities nearby and easily accessible.

#### Gross Monthly Rental Lease Period Available From

R19,840 Ex Vat Negotiable Negotiable

| Floor Size m <sup>2</sup> | 128             | Security         | Yes |
|---------------------------|-----------------|------------------|-----|
| Parking Bays              | -               | Air Conditioning | -   |
| Title                     | Sectional Title | Generator        | -   |
| Zoning                    | Commercial      | Fibre            | -   |