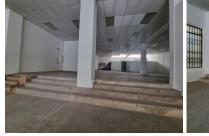

## 34,470 pm

Commercial space to let in Plaza Place - JHB CBD

383 m<sup>2</sup>

This ground floor retail unit is available to let immediately. The unit is conveniently situated along Jeppe street, which is a busy taxi route. Public transport facilities easily accessible. Rissik street is a Rea Vaya bus route.

The unit has a mezzanine level, which can easily be converted to storage space. Very neat and well maintained commercial unit.

Gross Monthly Rental R34,470 Ex Vat Lease Period Negotiable Available From Negotiable