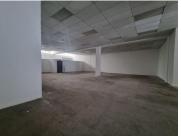

## 34,470 pm

Commercial space to let in Plaza Place - JHB CBD

383 m<sup>2</sup>

This ground floor retail unit is available to let immediately. The unit is conveniently situated along Jeppe street, which is a busy taxi route. Public transport facilities easily accessible. Rissik street is a Rea Vaya bus route.

The unit has a mezzanine level, which can easily be converted to storage space. Very neat and well maintained commercial unit.

Gross Monthly Rental R34,470 Ex Vat Lease Period Negotiable Available From Negotiable