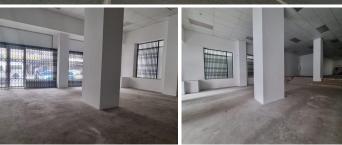

## 34,470 pm

Commercial space to let in Plaza Place - JHB CBD

383 m<sup>2</sup>

This ground floor retail unit is available to let immediately. The unit is conveniently situated along Jeppe street, which is a busy taxi route. Public transport facilities easily accessible. Rissik street is a Rea Vaya bus route.

The unit has a mezzanine level, which can easily be converted to storage space. Very neat and well maintained commercial unit.

Gross Monthly Rental R34,470 Ex Vat Lease Period Negotiable Available From Negotiable