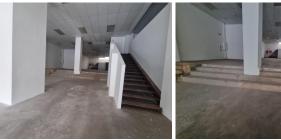

The unit has a mezzanine level, which can easily be converted to storage space. Very neat and well maintained commercial unit.

Gross Monthly Rental R34,470 Ex Vat Lease Period Negotiable Available From Negotiable