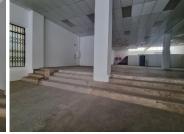

## 34,470 pm

Commercial space to let in Plaza Place - JHB CBD

383 m<sup>2</sup>

This ground floor retail unit is available to let immediately. The unit is conveniently situated along Jeppe street, which is a busy taxi route. Public transport facilities easily accessible. Rissik street is a Rea Vaya bus route.

The unit has a mezzanine level, which can easily be converted to storage space. Very neat and well maintained commercial unit.

Gross Monthly Rental R34,470 Ex Vat Lease Period Negotiable Available From Negotiable