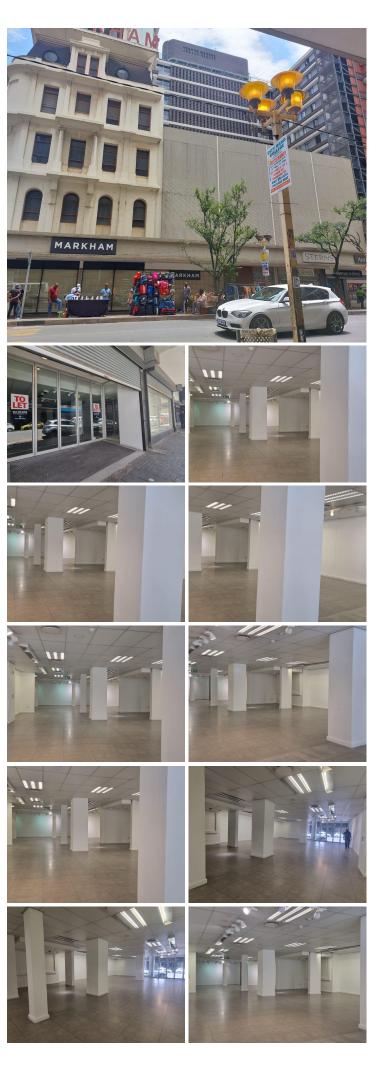

### 😭 291 m²

This Ground Floor unit is available to let immediately.

The unit is situated in the neat and well-maintained Royal Place, which is a mixed-use building.

The unit has 2 roller shutter doors.

The shop is tiled throughout.

The shop has a storage area.

The shop enjoys its own kitchenette and bathroom facilities.

It is most suitable for a clothing shop, as it has a fitting room area.

A short walking distance to the High Court and the Carlton Centre.

#### Gross Monthly Rental Lease Period Available From

R52,380 Ex Vat Negotiable Immediately

| Floor Size m <sup>2</sup> | 291        | Security         | Yes |
|---------------------------|------------|------------------|-----|
| Parking Bays              | -          | Air Conditioning | Yes |
| Title                     | -          | Generator        | -   |
| Zoning                    | Commercial | Fibre            | -   |