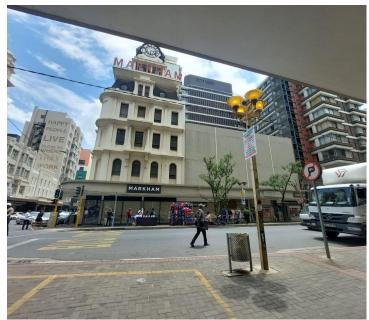

## 27,360 pm

Royal Place | 85 Eloff Street | Johannesburg | Office To Let

A short walking distance to the High Court and the Carlton Centre.

Gross Monthly Rental Lease Period Available From R27,360 Ex Vat Negotiable Immediately

| Floor Size m <sup>2</sup> | 114        | Security         | Yes |
|---------------------------|------------|------------------|-----|
| Parking Bays              | -          | Air Conditioning | Yes |
| Title                     | -          | Generator        | -   |
| Zoning                    | Commercial | Fibre            | -   |