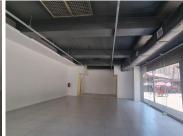

## 114 m<sup>2</sup>

This Ground Floor unit is available to let immediately.

The unit is situated in the neat and well-maintained Royal Place, which is a mixed-use building.

The unit has 2 roller shutter doors.

The shop is tiled throughout.

The shop enjoys its own kitchenettetl and bathroom facilities.

It is most suitable for a clothing shop, as it has a fitting room area.

The tenant mix at Royal Place consists of Markhams, Rage, Jet, American Swiss, Spitz, to name a few.