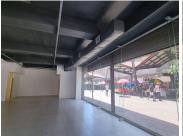

## 114 m<sup>2</sup>

This Ground Floor unit is available to let immediately.

The unit is situated in the neat and well-maintained Royal Place, which is a mixed-use building.

The unit has 2 roller shutter doors.

The shop is tiled throughout.

The shop enjoys its own kitchenettetl and bathroom facilities.

It is most suitable for a clothing shop, as it has a fitting room area.

The tenant mix at Royal Place consists of Markhams, Rage, Jet, American Swiss, Spitz, to name a few.