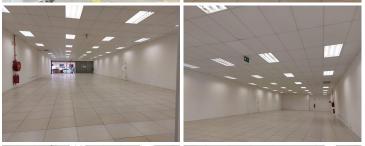

## 32,160 pm

Prime retail space available for lease in Johannesburg CBD

268 m<sup>2</sup>

This shop is available to let immediately. Excellent signage opportunity!!

The shop is tiled throughout and has a kitchenette. Standard lighting as well as excellent natural lighting.