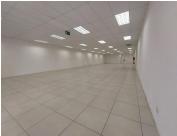

## 32,160 pm

Prime retail space available for lease in Johannesburg CBD

268 m<sup>2</sup>

This shop is available to let immediately. Excellent signage opportunity!!

The shop is tiled throughout and has a kitchenette. Standard lighting as well as excellent natural lighting.

The building is about a block away from the High Court. Small Street Mall and the Carlton Centre are also close by.

Easily accessible by public transport.

Gross Monthly Rental Lease Period Available From R32,160 Ex Vat Negotiable Immediately

| Floor Size m <sup>2</sup> | 268        | Security         | Yes |
|---------------------------|------------|------------------|-----|
| Parking Bays              | -          | Air Conditioning | -   |
| Title                     | -          | Generator        | -   |
| Zoning                    | Commercial | Fibre            | -   |