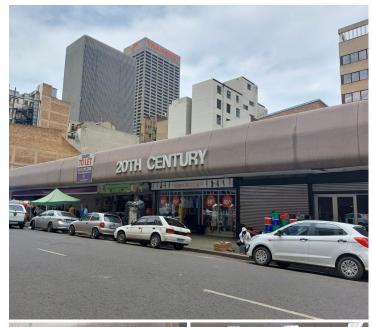

## 32,160 pm

Prime retail space available for lease in Johannesburg CBD

268 m<sup>2</sup>

This shop is available to let immediately. Excellent signage opportunity!!

The shop is tiled throughout and has a kitchenette. Standard lighting as well as excellent natural lighting.

The building is about a block away from the High Court. Small Street Mall and the Carlton Centre are also close by.

Easily accessible by public transport.

Gross Monthly Rental Lease Period Available From R32,160 Ex Vat Negotiable Immediately