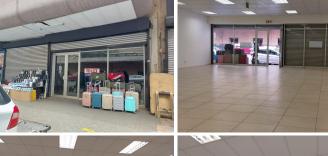

## 32,160 pm

Prime retail space available for lease in Johannesburg CBD

268 m<sup>2</sup>

This shop is available to let immediately. Excellent signage opportunity!!

The shop is tiled throughout and has a kitchenette. Standard lighting as well as excellent natural lighting.