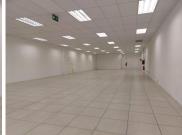

## 32,160 pm

Prime retail space available for lease in Johannesburg CBD

268 m<sup>2</sup>

This shop is available to let immediately. Excellent signage opportunity!!

The shop is tiled throughout and has a kitchenette. Standard lighting as well as excellent natural lighting.

The building is about a block away from the High Court. Small Street Mall and the Carlton Centre are also close by.

Easily accessible by public transport.

Gross Monthly Rental Lease Period Available From R32,160 Ex Vat Negotiable Immediately

| Floor Size m <sup>2</sup> | 268        | Security         | Yes |
|---------------------------|------------|------------------|-----|
| Parking Bays              | -          | Air Conditioning | -   |
| Title                     | -          | Generator        | -   |
| Zoning                    | Commercial | Fibre            | -   |