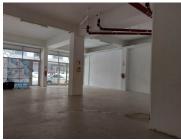

## 13,100 pm

Commercial/Retail space available for rental in JHB CBD

131 m<sup>2</sup>

This shop is available to let immediately.

The white-boxed unit has its own ablution facilities.

Plenty natural light flowing into the unit.