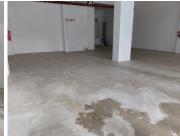

## 13,100 pm

Commercial/Retail space available for rental in JHB CBD

131 m<sup>2</sup>

This shop is available to let immediately.

The white-boxed unit has its own ablution facilities.

Plenty natural light flowing into the unit.