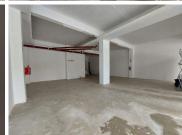

## 13,100 pm

Commercial/Retail space available for rental in JHB CBD

131 m<sup>2</sup>

This shop is available to let immediately.

The white-boxed unit has its own ablution facilities.

Plenty natural light flowing into the unit.