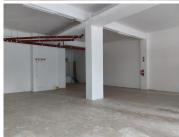

## 13,100 pm

Commercial/Retail space available for rental in JHB CBD

131 m<sup>2</sup>

This shop is available to let immediately.

The white-boxed unit has its own ablution facilities.

Plenty natural light flowing into the unit.