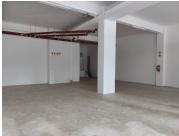

## 13,100 pm

Commercial/Retail space available for rental in JHB CBD

131 m<sup>2</sup>

This shop is available to let immediately.

The white-boxed unit has its own ablution facilities.

Plenty natural light flowing into the unit.