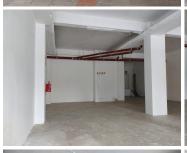

## 13,100 pm

Commercial/Retail space available for rental in JHB CBD

131 m<sup>2</sup>

This shop is available to let immediately.

The white-boxed unit has its own ablution facilities.

Plenty natural light flowing into the unit.