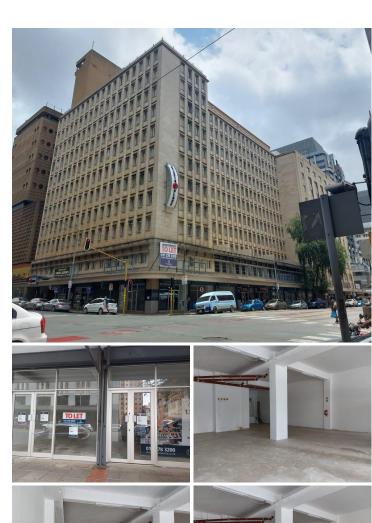

## **OFFICE**PLACE

## 13,100 pm

Commercial/Retail space available for rental in JHB CBD

131 m<sup>2</sup>

This shop is available to let immediately.

The white-boxed unit has its own ablution facilities.

Plenty natural light flowing into the unit.

UNISA, CCMA, various government departments are in the vicinity.

Public transport facilities nearby.

Gandhi Square is a walking distance away.

Gross Monthly Rental Lease Period Available From R13,100 Ex Vat Negotiable Immediately