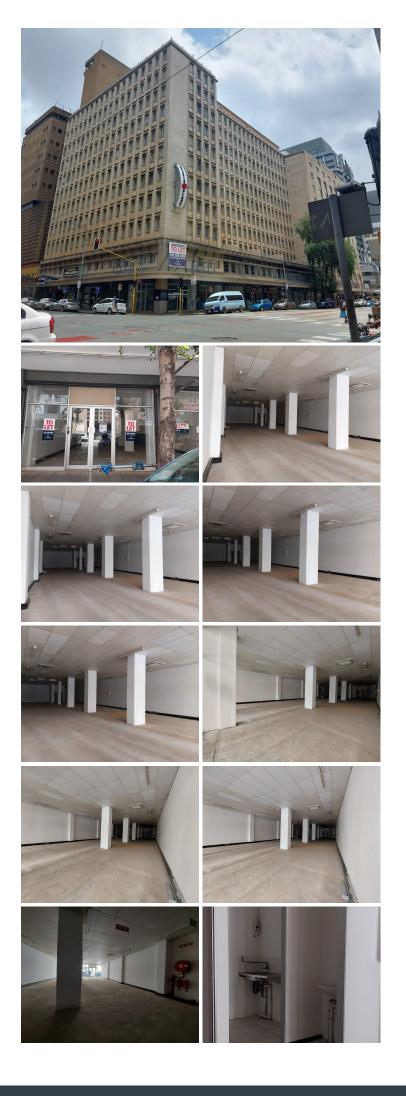

## 😭 268 m²

This shop is available to let immediately.

The whiteboxed unit has its own ablution facilities and kitchenette.

Plenty natural light flowing into the unit.

UNISA, CCMA, various government departments are in the vicinity.

Public transport facilities nearby.

Gandhi Square is a walking distance away.

#### Gross Monthly Rental Lease Period Available From

R26,800 Ex Vat Negotiable Immediately

| Floor Size m <sup>2</sup> | 268        | Security         | Yes |
|---------------------------|------------|------------------|-----|
| Parking Bays              | -          | Air Conditioning | Yes |
| Title                     | -          | Generator        | -   |
| Zoning                    | Commercial | Fibre            | -   |