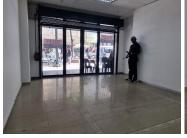

## 9,000 pm

Inner Court; Retail Space to let in Johannsburg CBD

30 m<sup>2</sup>

This retail space is available to let immediately. It is situated on the ground floor of the neat and well-maintained Inner Court building. The shop is tiled throughout. with ample basement parking bays available.

Inner Court is conveniently situated across the road from the High Court. A short walking distance to Carlton Centre and Small street.

Gross Monthly RentalR9,000 Ex VatLease PeriodNegotiableAvailable FromNegotiable

| Floor Size m <sup>2</sup> | 30              | Security         | Yes |
|---------------------------|-----------------|------------------|-----|
| Parking Bays              | -               | Air Conditioning | Yes |
| Title                     | Sectional Title | Generator        | -   |
| Zoning                    | Commercial      | Fibre            | -   |