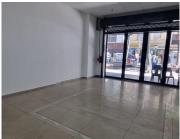

## 9,000 pm

Inner Court; Retail Space to let in Johannsburg CBD

30 m<sup>2</sup>

This retail space is available to let immediately. It is situated on the ground floor of the neat and well-maintained Inner Court building. The shop is tiled throughout. with ample basement parking bays available.

Inner Court is conveniently situated across the road from the High Court. A short walking distance to Carlton Centre and Small street.

Gross Monthly RentalR9,000 Ex VatLease PeriodNegotiableAvailable FromNegotiable

| Floor Size m <sup>2</sup> | 30              | Security         | Yes |
|---------------------------|-----------------|------------------|-----|
| Parking Bays              | -               | Air Conditioning | Yes |
| Title                     | Sectional Title | Generator        | -   |
| Zoning                    | Commercial      | Fibre            | -   |