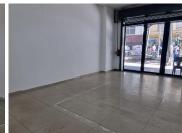

## 9,000 pm

Inner Court; Retail Space to let in Johannsburg CBD

30 m<sup>2</sup>

This retail space is available to let immediately. It is situated on the ground floor of the neat and well-maintained Inner Court building. The shop is tiled throughout. with ample basement parking bays available.

Inner Court is conveniently situated across the road from the High Court. A short walking distance to Carlton Centre and Small street.

Gross Monthly RentalR9,000 Ex VatLease PeriodNegotiableAvailable FromNegotiable

| Floor Size m <sup>2</sup> | 30              | Security         | Yes |
|---------------------------|-----------------|------------------|-----|
| Parking Bays              | -               | Air Conditioning | Yes |
| Title                     | Sectional Title | Generator        | -   |
| Zoning                    | Commercial      | Fibre            | -   |