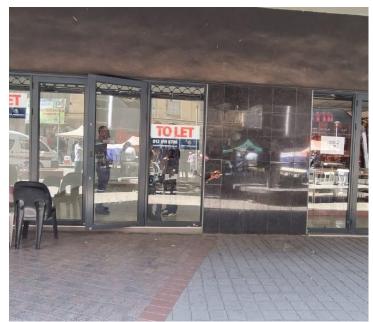

## 9,000 pm

Inner Court; Retail Space to let in Johannsburg CBD

30 m<sup>2</sup>

This retail space is available to let immediately. It is situated on the ground floor of the neat and well-maintained Inner Court building. The shop is tiled throughout. with ample basement parking bays available.

Inner Court is conveniently situated across the road from the High Court. A short walking distance to Carlton Centre and Small street.

Gross Monthly RentalR9,000 Ex VatLease PeriodNegotiableAvailable FromNegotiable