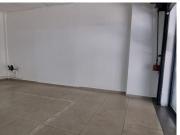

## 9,000 pm

Inner Court; Retail Space to let in Johannsburg CBD

30 m<sup>2</sup>

This retail space is available to let immediately. It is situated on the ground floor of the neat and well-maintained Inner Court building. The shop is tiled throughout. with ample basement parking bays available.

| Floor Size m <sup>2</sup> | 30              | Security         | Yes |
|---------------------------|-----------------|------------------|-----|
| Parking Bays              | -               | Air Conditioning | Yes |
| Title                     | Sectional Title | Generator        | -   |
| Zoning                    | Commercial      | Fibre            | -   |