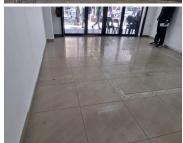

## 9,000 pm

Inner Court; Retail Space to let in Johannsburg CBD

30 m<sup>2</sup>

This retail space is available to let immediately. It is situated on the ground floor of the neat and well-maintained Inner Court building. The shop is tiled throughout. with ample basement parking bays available.

| Floor Size m <sup>2</sup> | 30              | Security         | Yes |
|---------------------------|-----------------|------------------|-----|
| Parking Bays              | -               | Air Conditioning | Yes |
| Title                     | Sectional Title | Generator        | -   |
| Zoning                    | Commercial      | Fibre            | -   |