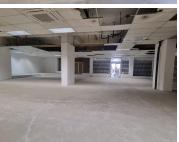

## 125,426 pm

Jozi House | 29 Kerk street | Johannesburg CBD

578 m<sup>2</sup>

This corner shop is available to let immediately.

It has 7 roller shutter doors, right around the shop.

The shop enjoys its own kitchenette and ablutions.

| Floor Size m <sup>2</sup> | 578        | Security         | Yes |
|---------------------------|------------|------------------|-----|
| Parking Bays              | -          | Air Conditioning | Yes |
| Title                     | -          | Generator        | -   |
| Zoning                    | Commercial | Fibre            | -   |