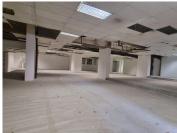

## 125,426 pm

Jozi House | 29 Kerk street | Johannesburg CBD

578 m<sup>2</sup>

This corner shop is available to let immediately.

It has 7 roller shutter doors, right around the shop.

The shop enjoys its own kitchenette and ablutions.

| Floor Size m <sup>2</sup> | 578        | Security         | Yes |
|---------------------------|------------|------------------|-----|
| Parking Bays              | -          | Air Conditioning | Yes |
| Title                     | -          | Generator        | -   |
| Zoning                    | Commercial | Fibre            | -   |