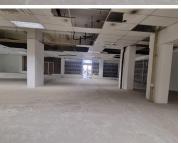

## 125,426 pm

Jozi House | 29 Kerk street | Johannesburg CBD

578 m<sup>2</sup>

This corner shop is available to let immediately.

It has 7 roller shutter doors, right around the shop.

The shop enjoys its own kitchenette and ablutions.

| Floor Size m <sup>2</sup> | 578        | Security         | Yes |
|---------------------------|------------|------------------|-----|
| Parking Bays              | -          | Air Conditioning | Yes |
| Title                     | -          | Generator        | -   |
| Zoning                    | Commercial | Fibre            | -   |