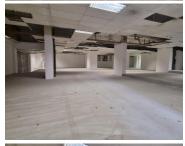

## 125,426 pm

Jozi House | 29 Kerk street | Johannesburg CBD

578 m<sup>2</sup>

This corner shop is available to let immediately.

It has 7 roller shutter doors, right around the shop.

The shop enjoys its own kitchenette and ablutions.

| Floor Size m <sup>2</sup> | 578        | Security         | Yes |
|---------------------------|------------|------------------|-----|
| Parking Bays              | -          | Air Conditioning | Yes |
| Title                     | -          | Generator        | -   |
| Zoning                    | Commercial | Fibre            | -   |