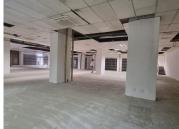

## 125,426 pm

Jozi House | 29 Kerk street | Johannesburg CBD

578 m<sup>2</sup>

This corner shop is available to let immediately.

It has 7 roller shutter doors, right around the shop.

The shop enjoys its own kitchenette and ablutions.

| Floor Size m <sup>2</sup> | 578        | Security         | Yes |
|---------------------------|------------|------------------|-----|
| Parking Bays              | -          | Air Conditioning | Yes |
| Title                     | -          | Generator        | -   |
| Zoning                    | Commercial | Fibre            | -   |