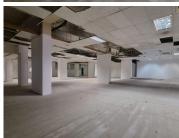

## 125,426 pm

Jozi House | 29 Kerk street | Johannesburg CBD

578 m<sup>2</sup>

This corner shop is available to let immediately.

It has 7 roller shutter doors, right around the shop.

The shop enjoys its own kitchenette and ablutions.

| Floor Size m <sup>2</sup> | 578        | Security         | Yes |
|---------------------------|------------|------------------|-----|
| Parking Bays              | -          | Air Conditioning | Yes |
| Title                     | -          | Generator        | -   |
| Zoning                    | Commercial | Fibre            | -   |