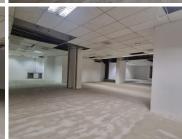

## 125,426 pm

Jozi House | 29 Kerk street | Johannesburg CBD

578 m<sup>2</sup>

This corner shop is available to let immediately.

It has 7 roller shutter doors, right around the shop.

The shop enjoys its own kitchenette and ablutions.

| Floor Size m <sup>2</sup> | 578        | Security         | Yes |
|---------------------------|------------|------------------|-----|
| Parking Bays              | -          | Air Conditioning | Yes |
| Title                     | -          | Generator        | -   |
| Zoning                    | Commercial | Fibre            | -   |