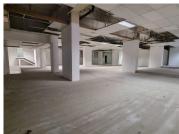

## 125,426 pm

Jozi House | 29 Kerk street | Johannesburg CBD

578 m<sup>2</sup>

This corner shop is available to let immediately.

It has 7 roller shutter doors, right around the shop.

The shop enjoys its own kitchenette and ablutions.

| Floor Size m <sup>2</sup> | 578        | Security         | Yes |
|---------------------------|------------|------------------|-----|
| Parking Bays              | -          | Air Conditioning | Yes |
| Title                     | -          | Generator        | -   |
| Zoning                    | Commercial | Fibre            | -   |