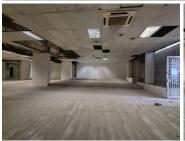

## 125,426 pm

Jozi House | 29 Kerk street | Johannesburg CBD

578 m<sup>2</sup>

This corner shop is available to let immediately.

It has 7 roller shutter doors, right around the shop.

The shop enjoys its own kitchenette and ablutions.

| Floor Size m <sup>2</sup> | 578        | Security         | Yes |
|---------------------------|------------|------------------|-----|
| Parking Bays              | -          | Air Conditioning | Yes |
| Title                     | -          | Generator        | -   |
| Zoning                    | Commercial | Fibre            | -   |