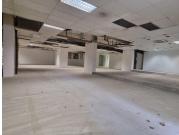

## 125,426 pm

Jozi House | 29 Kerk street | Johannesburg CBD

578 m<sup>2</sup>

This corner shop is available to let immediately.

It has 7 roller shutter doors, right around the shop.

The shop enjoys its own kitchenette and ablutions.

| Floor Size m <sup>2</sup> | 578        | Security         | Yes |
|---------------------------|------------|------------------|-----|
| Parking Bays              | -          | Air Conditioning | Yes |
| Title                     | -          | Generator        | -   |
| Zoning                    | Commercial | Fibre            | -   |