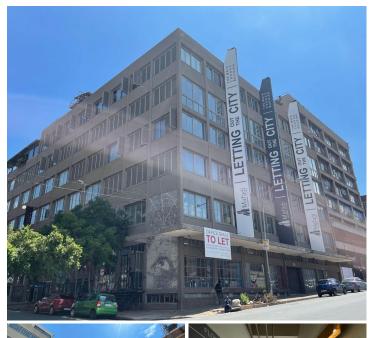

## 43,924 pm

ain Change, 20 Kruger Street, City and Suburban

556 m<sup>2</sup>

Exceptionally neat and spacious commercial space located over a full floor comprising of offices available for rental in Maboneng.

This is a 556sqm unit with an open plan layout with amazing views of the inner city. There is basement parking. Each floor has their own ablution facilities and kitchen areas.

The property is in proximity to all public transport routes as it is sandwiched between Main Street and Commissioner Street. The units are readily available with intriguing incentives.