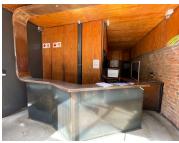

## 5268 m<sup>2</sup>

Commercial Property To Let available in Maboneng. The Main Change building. The property consists of 5 floors. Both floors 4 and 5 are open plan units with amazing views of the inner city. There is basement parking. Each floor has their own toilet facilities and kitchen areas. Property has a functioning lift.