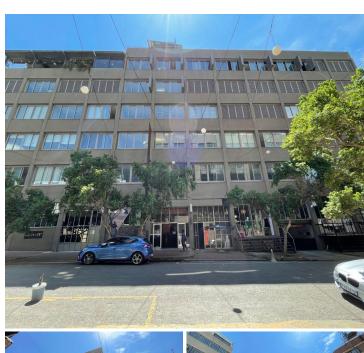

## 416,172 pm

The Main Change, Kruger Street, City and Suburban

## 5268 m<sup>2</sup>

Commercial Property To Let available in Maboneng. The Main Change building. The property consists of 5 floors. Both floors 4 and 5 are open plan units with amazing views of the inner city. There is basement parking. Each floor has their own toilet facilities and kitchen areas. Property has a functioning lift.

The property is in proximity to all public transport routes as it is sandwiched between Main Street and Commissioner Street. The units are readily available with intriguing incentives.

Gross Monthly Rental Lease Period Available From R416,172 Ex Vat Negotiable Immediately