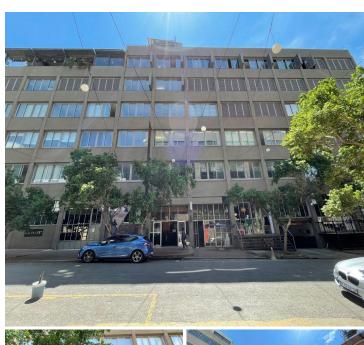

## 122,845 pm

Immaculate Offices For Rent in The Main Change - City and Suburban

1555 m<sup>2</sup>

Exceptionally neat and spacious commercial space located over two floors comprising of offices available for rental in Maboneng. They are the fourth and fifth floors at The Main Change. The two floors measure respectively 999sqm and 556sqm. Both open plan units with amazing views of the inner city. There is basement parking. Each floor has their own ablution facilities and kitchen areas.

The property is in proximity to all public transport routes as it is sandwiched between Main Street and Commissioner Street. The units are readily available with intriguing incentives.

Gross Monthly Rental R122,845 Ex Vat Lease Period Negotiable Available From Negotiable