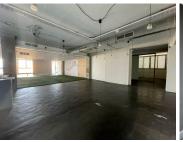

## 122,845 pm

Immaculate Offices For Rent in The Main Change - City and Suburban

1555 m<sup>2</sup>

Exceptionally neat and spacious commercial space located over two floors comprising of offices available for rental in Maboneng. They are the fourth and fifth floors at The Main Change. The two floors measure respectively 999sqm and 556sqm. Both open plan units with amazing views of the inner city. There is basement parking. Each floor has their own ablution facilities and kitchen areas.

The property is in proximity to all public transport routes as it is sandwiched between Main Street and Commissioner Street. The units are readily available with intriguing incentives.

Gross Monthly Rental R122,845 Ex Vat Lease Period Negotiable Available From Negotiable