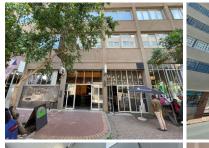

## 122,845 pm

Immaculate Offices For Rent in The Main Change - City and Suburban

1555 m<sup>2</sup>

Exceptionally neat and spacious commercial space located over two floors comprising of offices available for rental in Maboneng. They are the fourth and fifth floors at The Main Change. The two floors measure respectively 999sqm and 556sqm. Both open plan units with amazing views of the inner city. There is basement parking. Each floor has their own ablution facilities and kitchen areas.

The property is in proximity to all public transport routes as it is sandwiched between Main Street and Commissioner Street. The units are readily available with intriguing incentives.

Gross Monthly Rental R122,845 Ex Vat Lease Period Negotiable Available From Negotiable