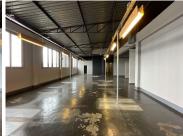

## 122,845 pm

Immaculate Offices For Rent in The Main Change - City and Suburban

1555 m<sup>2</sup>

Exceptionally neat and spacious commercial space located over two floors comprising of offices available for rental in Maboneng. They are the fourth and fifth floors at The Main Change. The two floors measure respectively 999sqm and 556sqm. Both open plan units with amazing views of the inner city. There is basement parking. Each floor has their own ablution facilities and kitchen areas.

The property is in proximity to all public transport routes as it is sandwiched between Main Street and Commissioner Street. The units are readily available with intriguing incentives.

Gross Monthly Rental R122,845 Ex Vat Lease Period Negotiable Available From Negotiable