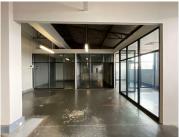

## 122,845 pm

Immaculate Offices For Rent in The Main Change - City and Suburban

1555 m<sup>2</sup>

Exceptionally neat and spacious commercial space located over two floors comprising of offices available for rental in Maboneng. They are the fourth and fifth floors at The Main Change. The two floors measure respectively 999sqm and 556sqm. Both open plan units with amazing views of the inner city. There is basement parking. Each floor has their own ablution facilities and kitchen areas.

The property is in proximity to all public transport routes as it is sandwiched between Main Street and Commissioner Street. The units are readily available with intriguing incentives.

Gross Monthly Rental R122,845 Ex Vat Lease Period Negotiable Available From Negotiable