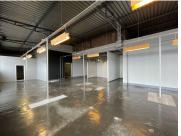

## 122,845 pm

Immaculate Offices For Rent in The Main Change - City and Suburban

1555 m<sup>2</sup>

Exceptionally neat and spacious commercial space located over two floors comprising of offices available for rental in Maboneng. They are the fourth and fifth floors at The Main Change. The two floors measure respectively 999sqm and 556sqm. Both open plan units with amazing views of the inner city. There is basement parking. Each floor has their own ablution facilities and kitchen areas.

The property is in proximity to all public transport routes as it is sandwiched between Main Street and Commissioner Street. The units are readily available with intriguing incentives.

Gross Monthly Rental R122,845 Ex Vat Lease Period Negotiable Available From Negotiable