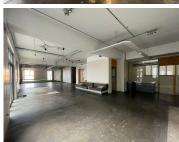

## 122,845 pm

Immaculate Offices For Rent in The Main Change - City and Suburban

1555 m<sup>2</sup>

Exceptionally neat and spacious commercial space located over two floors comprising of offices available for rental in Maboneng. They are the fourth and fifth floors at The Main Change. The two floors measure respectively 999sqm and 556sqm. Both open plan units with amazing views of the inner city. There is basement parking. Each floor has their own ablution facilities and kitchen areas.

The property is in proximity to all public transport routes as it is sandwiched between Main Street and Commissioner Street. The units are readily available with intriguing incentives.

Gross Monthly Rental R122,845 Ex Vat Lease Period Negotiable Available From Negotiable