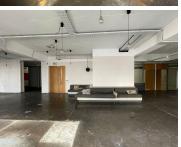

## 122,845 pm

Immaculate Offices For Rent in The Main Change - City and Suburban

1555 m<sup>2</sup>

Exceptionally neat and spacious commercial space located over two floors comprising of offices available for rental in Maboneng. They are the fourth and fifth floors at The Main Change. The two floors measure respectively 999sqm and 556sqm. Both open plan units with amazing views of the inner city. There is basement parking. Each floor has their own ablution facilities and kitchen areas.

The property is in proximity to all public transport routes as it is sandwiched between Main Street and Commissioner Street. The units are readily available with intriguing incentives.

Gross Monthly Rental R122,845 Ex Vat Lease Period Negotiable Available From Negotiable