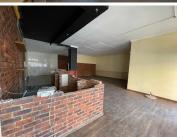

## 122 m<sup>2</sup>

Spacious and open-plan Restaurant space located in Maboneng. The unit has make and female ablution facilities. 24-hour on-site security. With basement parking available at R500 a parking bay, per month.

Available to let immediately in The Main Change building in the Maboneng precinct.

There's public transport facilities that are easily accessible and nearby. The building connects easily to Albertina Sisulu Road, which links up to the N3 as well as Joe Slovo which links up to the M1 and M2 highway network system.