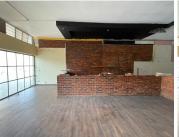

## 122 m<sup>2</sup>

Spacious and open-plan Restaurant space located in Maboneng. The unit has make and female ablution facilities. 24-hour on-site security. With basement parking available at R500 a parking bay, per month.

Available to let immediately in The Main Change building in the Maboneng precinct.

There's public transport facilities that are easily accessible and nearby. The building connects easily to Albertina Sisulu Road, which links up to the N3 as well as Joe Slovo which links up to the M1 and M2 highway network system.