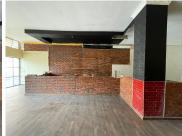

## 122 m<sup>2</sup>

Spacious and open-plan Restaurant space located in Maboneng. The unit has make and female ablution facilities. 24-hour on-site security. With basement parking available at R500 a parking bay, per month.

Available to let immediately in The Main Change building in the Maboneng precinct.

There's public transport facilities that are easily accessible and nearby. The building connects easily to Albertina Sisulu Road, which links up to the N3 as well as Joe Slovo which links up to the M1 and M2 highway network system.