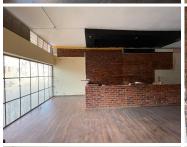

## 122 m<sup>2</sup>

Spacious and open-plan Restaurant space located in Maboneng. The unit has make and female ablution facilities. 24-hour on-site security. With basement parking available at R500 a parking bay, per month.