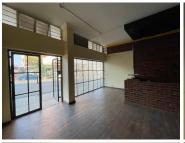

## 122 m<sup>2</sup>

Spacious and open-plan Restaurant space located in Maboneng. The unit has make and female ablution facilities. 24-hour on-site security. With basement parking available at R500 a parking bay, per month.