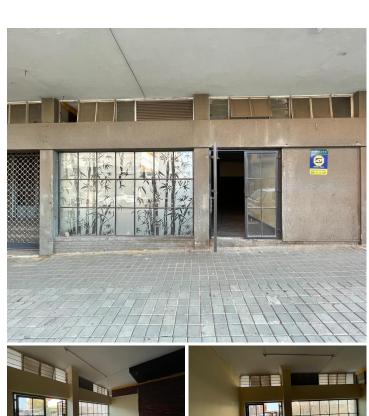

## 122 m<sup>2</sup>

Spacious and open-plan Restaurant space located in Maboneng. The unit has make and female ablution facilities. 24-hour on-site security. With basement parking available at R500 a parking bay, per month.

Available to let immediately in The Main Change building in the Maboneng precinct.

There's public transport facilities that are easily accessible and nearby. The building connects easily to Albertina Sisulu Road, which links up to the N3 as well as Joe Slovo which links up to the M1 and M2 highway network system.