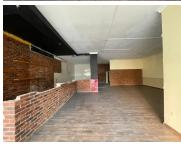

## 122 m<sup>2</sup>

Spacious and open-plan Restaurant space located in Maboneng. The unit has make and female ablution facilities. 24-hour on-site security. With basement parking available at R500 a parking bay, per month.

Available to let immediately in The Main Change building in the Maboneng precinct.

There's public transport facilities that are easily accessible and nearby. The building connects easily to Albertina Sisulu Road, which links up to the N3 as well as Joe Slovo which links up to the M1 and M2 highway network system.