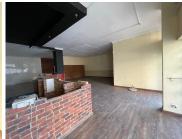

## 122 m<sup>2</sup>

Spacious and open-plan Restaurant space located in Maboneng. The unit has make and female ablution facilities. 24-hour on-site security. With basement parking available at R500 a parking bay, per month.

Available to let immediately in The Main Change building in the Maboneng precinct.

There's public transport facilities that are easily accessible and nearby. The building connects easily to Albertina Sisulu Road, which links up to the N3 as well as Joe Slovo which links up to the M1 and M2 highway network system.