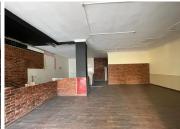

## 122 m<sup>2</sup>

Spacious and open-plan Restaurant space located in Maboneng. The unit has make and female ablution facilities. 24-hour on-site security. With basement parking available at R500 a parking bay, per month.

Available to let immediately in The Main Change building in the Maboneng precinct.

There's public transport facilities that are easily accessible and nearby. The building connects easily to Albertina Sisulu Road, which links up to the N3 as well as Joe Slovo which links up to the M1 and M2 highway network system.