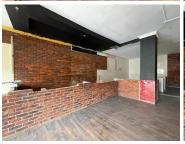

## 122 m<sup>2</sup>

Spacious and open-plan Restaurant space located in Maboneng. The unit has make and female ablution facilities. 24-hour on-site security. With basement parking available at R500 a parking bay, per month.

Available to let immediately in The Main Change building in the Maboneng precinct.

There's public transport facilities that are easily accessible and nearby. The building connects easily to Albertina Sisulu Road, which links up to the N3 as well as Joe Slovo which links up to the M1 and M2 highway network system.