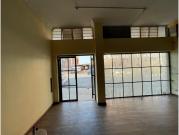

## 122 m<sup>2</sup>

Spacious and open-plan Restaurant space located in Maboneng. The unit has make and female ablution facilities. 24-hour on-site security. With basement parking available at R500 a parking bay, per month.