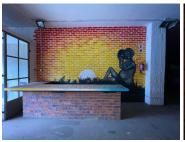

## 11,805 pm

Prime retail space available for lease in Maboneng

98 m<sup>2</sup>

This is a great retail space available to let immediately in The Main Change building in the trendy Maboneng precinct. It is a mixed use building with a mix of various retail and commercial businesses as tenants. Unit has a cold room.

Gross Monthly Rental R11,805 Ex Vat Lease Period Negotiable Available From Immediately

| Floor Size m <sup>2</sup> | 98         | Security         | Yes |
|---------------------------|------------|------------------|-----|
| Parking Bays              | -          | Air Conditioning | Yes |
| Title                     | -          | Generator        | -   |
| Zoning                    | Commercial | Fibre            | -   |