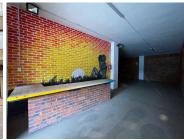

## 11,805 pm

Prime retail space available for lease in Maboneng

98 m<sup>2</sup>

This is a great retail space available to let immediately in The Main Change building in the trendy Maboneng precinct. It is a mixed use building with a mix of various retail and commercial businesses as tenants. Unit has a cold room.

Gross Monthly Rental R11,805 Ex Vat Lease Period Negotiable Available From Immediately

| Floor Size m <sup>2</sup> | 98         | Security         | Yes |
|---------------------------|------------|------------------|-----|
| Parking Bays              | -          | Air Conditioning | Yes |
| Title                     | -          | Generator        | -   |
| Zoning                    | Commercial | Fibre            | -   |