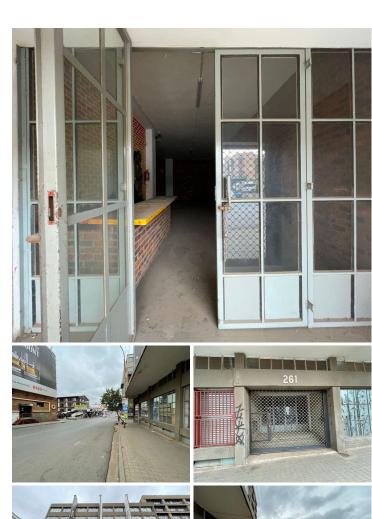

## 11,805 pm

Prime retail space available for lease in Maboneng

98 m<sup>2</sup>

This is a great retail space available to let immediately in The Main Change building in the trendy Maboneng precinct. It is a mixed use building with a mix of various retail and commercial businesses as tenants. Unit has a cold room.