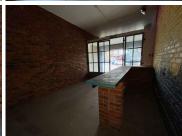

## 11,805 pm

Prime retail space available for lease in Maboneng

98 m<sup>2</sup>

This is a great retail space available to let immediately in The Main Change building in the trendy Maboneng precinct. It is a mixed use building with a mix of various retail and commercial businesses as tenants. Unit has a cold room.

Gross Monthly Rental R11,805 Ex Vat Lease Period Negotiable Available From Immediately

| Floor Size m <sup>2</sup> | 98         | Security         | Yes |
|---------------------------|------------|------------------|-----|
| Parking Bays              | -          | Air Conditioning | Yes |
| Title                     | -          | Generator        | -   |
| Zoning                    | Commercial | Fibre            | -   |