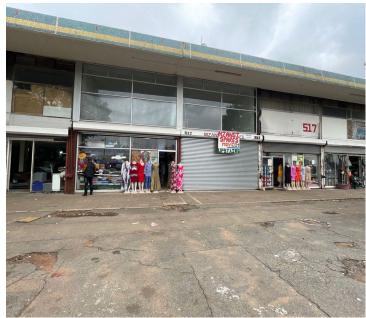

## 16,000 pm

517 Jules Street, Malvern- Retail Space To Let

335 m<sup>2</sup>

517 Jules Street is located on a main business road with excellent exposure and signage opportunity.

This is a 335sqm retail space with an existing fit out consisting on fully tilled flooring and standard office lighting and great ventilation. Security gates and burglar bars installed.

Situated in a prime location that can connect easily to the M1 and M2 highway network system. The property is a block away from the Maboneng precinct, with Jewel City also close by.

Gross Monthly Rental Lease Period Available From