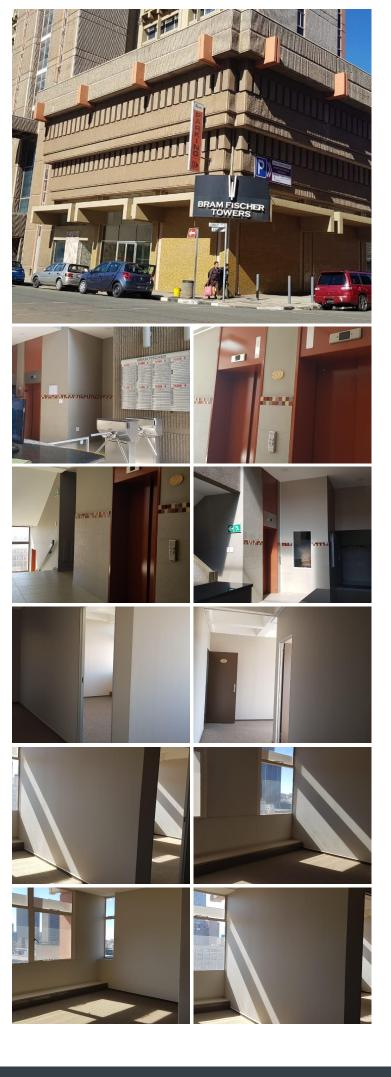

## 🐔 24 m²

Offices available immediately for rental in this very neat and wellmaintained office block. The sizes vary between 24sqm and 100sqm at an asking rental of R85/sqm.

The office block is easily accessible by public transport. The building is very ideally situated in close proximity to Ghandhi Square and you can connect easily to the M1 and M2 highway network system via Simmonds street from this property. A great location at a fantastic rental price.

#### Gross Monthly Rental Lease Period Available From

R8,500 Ex Vat Negotiable Immediately

| Floor Size m <sup>2</sup> | 24         | Security         | Yes |
|---------------------------|------------|------------------|-----|
| Parking Bays              | -          | Air Conditioning | Yes |
| Title                     | -          | Generator        | -   |
| Zoning                    | Commercial | Fibre            | -   |