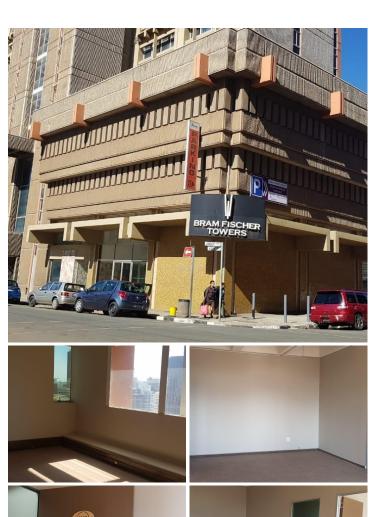

## 8,245 pm

Sectional title offices available for rent in Johannesburg CBD

97 m<sup>2</sup>

Office space is available immediately for rental in this very neat and well-maintained office block. The office is made up of a warm reception area and three separate offices. The space is neat and has plenty of natural light flowing through.

The office block is easily accessible when travelling by public transport. It is in close proximity to Ghandhi Square and various taxi ranks. One could connect easily to the M1 and M2 highway network systems.