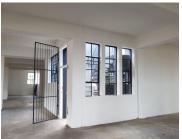

## 500 m<sup>2</sup>

Rental: R100/sqm excluding VAT -

- \*This unit is situated on the 1st floor of the property, with plenty natural light.
- \*It has direct access to the rooftop.
- \*The space is suitable for an office environment/light manufacturing. \*The unit has a prepaid electricity meter and its own water meter.
- \*60A of 3phase power available.
- \*The property is a stone's throw away from the Standard Bank head office
- \*It is close to other popular spots like Darkies restaurant, the Mapungubwe Hotel, the mining district and the courts.
- \*Public transport facilities nearby.
- \*The property is conveniently situated along Simmonds street, which effortlessly links up to the M1 and M2 highway network system.