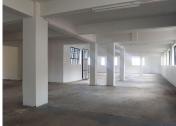

## 500 m<sup>2</sup>

Rental: R100/sqm excluding VAT -

- \*This unit is situated on the 1st floor of the property, with plenty natural light.
- \*It has direct access to the rooftop.
- \*The space is suitable for an office environment/light manufacturing. \*The unit has a prepaid electricity meter and its own water meter.
- \*60A of 3phase power available.
- \*The property is a stone's throw away from the Standard Bank head office
- \*It is close to other popular spots like Darkies restaurant, the Mapungubwe Hotel, the mining district and the courts.
- \*Public transport facilities nearby.
- \*The property is conveniently situated along Simmonds street, which effortlessly links up to the M1 and M2 highway network system.

Available immediately for occupation.

Gross Monthly Rental R50,000 Ex Vat Lease Period Negotiable Available From R50,000 Ex Vat Immediately

| Floor Size m <sup>2</sup> | 500        | Security         | Yes |
|---------------------------|------------|------------------|-----|
| Parking Bays              | -          | Air Conditioning | -   |
| Title                     | -          | Generator        | -   |
| Zoning                    | Commercial | Fibre            | -   |