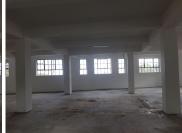

## 50,000 pm

500sqm, WAREHOUSE TO LET, MARSHALLTOWN

## 500 m<sup>2</sup>

Rental: R100/sqm excluding VAT -

- \*This unit is situated on the 1st floor of the property, with plenty natural light.
- \*It has direct access to the rooftop.
- \*The space is suitable for an office environment/light manufacturing. \*The unit has a prepaid electricity meter and its own water meter.
- \*60A of 3phase power available.
- \*The property is a stone's throw away from the Standard Bank head office
- \*It is close to other popular spots like Darkies restaurant, the Mapungubwe Hotel, the mining district and the courts.
- \*Public transport facilities nearby.
- \*The property is conveniently situated along Simmonds street, which effortlessly links up to the M1 and M2 highway network system.