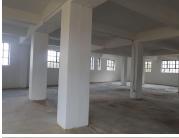

## 50,000 pm

500sqm, WAREHOUSE TO LET, MARSHALLTOWN

## 500 m<sup>2</sup>

Rental: R100/sqm excluding VAT -

- \*This unit is situated on the 1st floor of the property, with plenty natural light.
- \*It has direct access to the rooftop.
- \*The space is suitable for an office environment/light manufacturing. \*The unit has a prepaid electricity meter and its own water meter.
- \*60A of 3phase power available.
- \*The property is a stone's throw away from the Standard Bank head office
- \*It is close to other popular spots like Darkies restaurant, the Mapungubwe Hotel, the mining district and the courts.
- \*Public transport facilities nearby.
- \*The property is conveniently situated along Simmonds street, which effortlessly links up to the M1 and M2 highway network system.