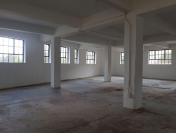

## 50,000 pm

500sqm, WAREHOUSE TO LET, MARSHALLTOWN

## 500 m<sup>2</sup>

Rental: R100/sqm excluding VAT -

- \*This unit is situated on the 1st floor of the property, with plenty natural light.
- \*It has direct access to the rooftop.
- \*The space is suitable for an office environment/light manufacturing. \*The unit has a prepaid electricity meter and its own water meter.
- \*60A of 3phase power available.
- \*The property is a stone's throw away from the Standard Bank head office
- \*It is close to other popular spots like Darkies restaurant, the Mapungubwe Hotel, the mining district and the courts.
- \*Public transport facilities nearby.
- \*The property is conveniently situated along Simmonds street, which effortlessly links up to the M1 and M2 highway network system.