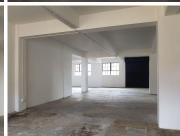

## 500 m<sup>2</sup>

Rental: R100/sqm excluding VAT -

- \*This unit is situated on the 1st floor of the property, with plenty natural light.
- \*It has direct access to the rooftop.
- \*The space is suitable for an office environment/light manufacturing. \*The unit has a prepaid electricity meter and its own water meter.
- \*60A of 3phase power available.
- \*The property is a stone's throw away from the Standard Bank head office
- \*It is close to other popular spots like Darkies restaurant, the Mapungubwe Hotel, the mining district and the courts.
- \*Public transport facilities nearby.
- \*The property is conveniently situated along Simmonds street, which effortlessly links up to the M1 and M2 highway network system.