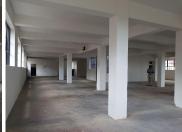

## 50,000 pm

500sqm, WAREHOUSE TO LET, MARSHALLTOWN

## 500 m<sup>2</sup>

Rental: R100/sqm excluding VAT -

- \*This unit is situated on the 1st floor of the property, with plenty natural light.
- \*It has direct access to the rooftop.
- \*The space is suitable for an office environment/light manufacturing. \*The unit has a prepaid electricity meter and its own water meter.
- \*60A of 3phase power available.
- \*The property is a stone's throw away from the Standard Bank head office
- \*It is close to other popular spots like Darkies restaurant, the Mapungubwe Hotel, the mining district and the courts.
- \*Public transport facilities nearby.
- \*The property is conveniently situated along Simmonds street, which effortlessly links up to the M1 and M2 highway network system.