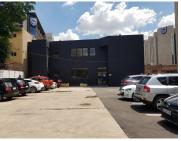

## 500 m<sup>2</sup>

Rental: R100/sqm excluding VAT -

- \*This unit is situated on the 1st floor of the property, with plenty natural light.
- \*It has direct access to the rooftop.
- \*The space is suitable for an office environment/light manufacturing. \*The unit has a prepaid electricity meter and its own water meter.
- \*60A of 3phase power available.
- \*The property is a stone's throw away from the Standard Bank head office
- \*It is close to other popular spots like Darkies restaurant, the Mapungubwe Hotel, the mining district and the courts.
- \*Public transport facilities nearby.
- \*The property is conveniently situated along Simmonds street, which effortlessly links up to the M1 and M2 highway network system.

Available immediately for occupation.

Gross Monthly Rental R50,000 Ex Vat Lease Period Negotiable Available From R50,000 Ex Vat Immediately

| Floor Size m <sup>2</sup> | 500        | Security         | Yes |
|---------------------------|------------|------------------|-----|
| Parking Bays              | -          | Air Conditioning | -   |
| Title                     | -          | Generator        | -   |
| Zoning                    | Commercial | Fibre            | -   |