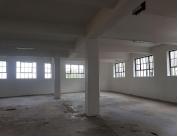

## 500 m<sup>2</sup>

Rental: R100/sqm excluding VAT -

- \*This unit is situated on the 1st floor of the property, with plenty natural light.
- \*It has direct access to the rooftop.
- \*The space is suitable for an office environment/light manufacturing. \*The unit has a prepaid electricity meter and its own water meter.
- \*60A of 3phase power available.
- \*The property is a stone's throw away from the Standard Bank head office
- \*It is close to other popular spots like Darkies restaurant, the Mapungubwe Hotel, the mining district and the courts.
- \*Public transport facilities nearby.
- \*The property is conveniently situated along Simmonds street, which effortlessly links up to the M1 and M2 highway network system.

Available immediately for occupation.

Gross Monthly Rental R50,000 Ex Vat Lease Period Negotiable Available From R50,000 Ex Vat Immediately

| Floor Size m <sup>2</sup> | 500        | Security         | Yes |
|---------------------------|------------|------------------|-----|
| Parking Bays              | -          | Air Conditioning | -   |
| Title                     | -          | Generator        | -   |
| Zoning                    | Commercial | Fibre            | -   |