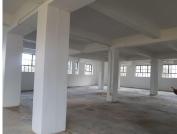

## 50,000 pm

500sqm, WAREHOUSE TO LET, MARSHALLTOWN

## 500 m<sup>2</sup>

Rental: R100/sqm excluding VAT -

- \*This unit is situated on the 1st floor of the property, with plenty natural light.
- \*It has direct access to the rooftop.
- \*The space is suitable for an office environment/light manufacturing. \*The unit has a prepaid electricity meter and its own water meter.
- \*60A of 3phase power available.
- \*The property is a stone's throw away from the Standard Bank head office
- \*It is close to other popular spots like Darkies restaurant, the Mapungubwe Hotel, the mining district and the courts.
- \*Public transport facilities nearby.
- \*The property is conveniently situated along Simmonds street, which effortlessly links up to the M1 and M2 highway network system.