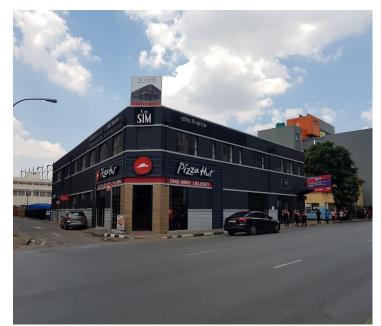

## 50,000 pm

500sqm, WAREHOUSE TO LET, MARSHALLTOWN

## 500 m<sup>2</sup>

Rental: R100/sqm excluding VAT -

- \*This unit is situated on the 1st floor of the property, with plenty natural light.
- \*It has direct access to the rooftop.
- \*The space is suitable for an office environment/light manufacturing. \*The unit has a prepaid electricity meter and its own water meter.
- \*60A of 3phase power available.
- \*The property is a stone's throw away from the Standard Bank head office
- \*It is close to other popular spots like Darkies restaurant, the Mapungubwe Hotel, the mining district and the courts.
- \*Public transport facilities nearby.
- \*The property is conveniently situated along Simmonds street, which effortlessly links up to the M1 and M2 highway network system.