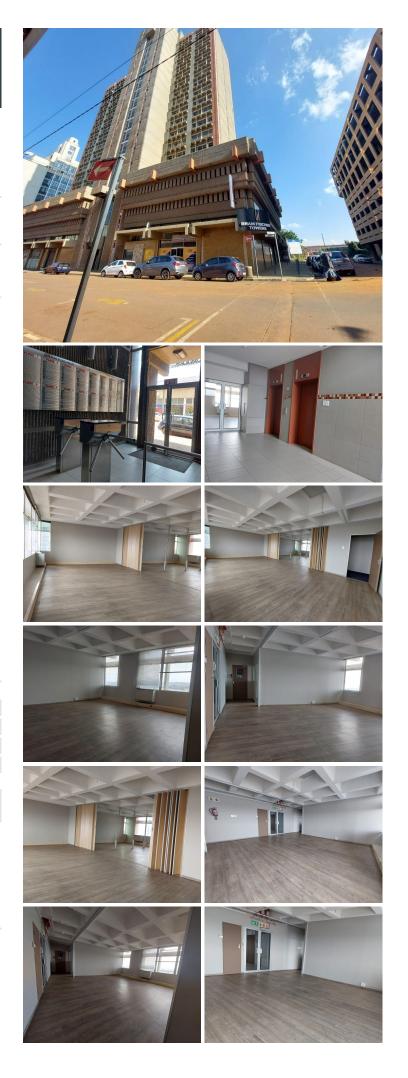

## 575 m<sup>2</sup>

This office space is situated on the 15th floor of the neat and wellmaintained Bram Fischer building.

The office space is available to let immediately.

It is made up of a Reception area, open plan space, 20 separate offices.

The office enjoys its own modern kitchen.

Public transport facilities nearby.

Connect easily to the M1 and M2 highway network system.

#### **Gross Monthly Rental** Lease Period **Available From**

R46,000 Ex Vat Negotiable Immediately

| Floor Size m <sup>2</sup> | 575        | Security         | Yes |
|---------------------------|------------|------------------|-----|
| Parking Bays              | -          | Air Conditioning | Yes |
| Title                     | -          | Generator        | -   |
| Zoning                    | Commercial | Fibre            | -   |