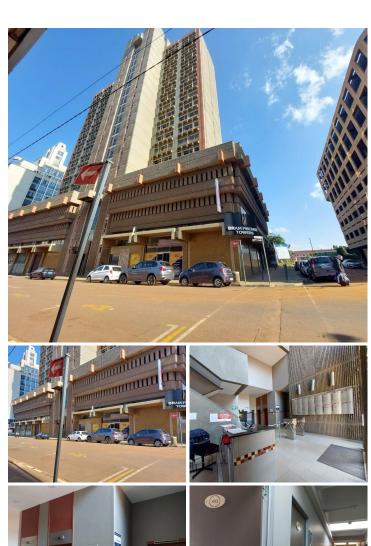

## 46 m<sup>2</sup>

This office space is situated on the 4th floor of the neat and well-maintained Bram Fischer building.

The office space is available to let immediately.

It is made up of a Reception area and 2 separate offices.

There is a communal kitchen on the floor.

Public transport facilities nearby.

Connect easily to the M1 and M2 highway network system.

Gross Monthly Rental Lease Period Available From R3,680 Ex Vat Negotiable Immediately