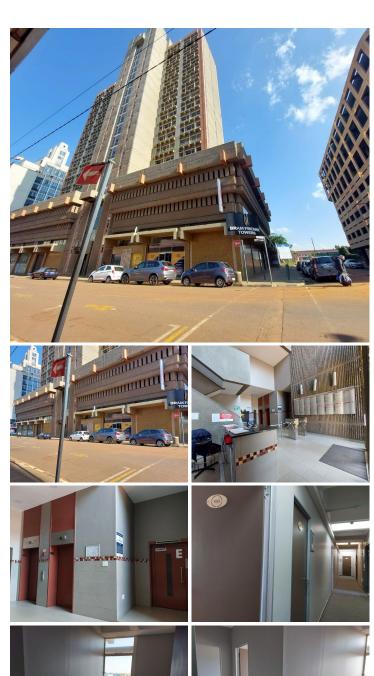

## 6,080 pm

76sqm commercial office space available for rental in Marshalltown

76 m<sup>2</sup>

This office space is situated on the 4th floor of the neat and well-maintained Bram Fischer building.

The office space is available to let immediately.

It is made up of a Reception area and 2 separate offices.

There is a communal kitchen on the floor.

Public transport facilities nearby.

Connect easily to the M1 and M2 highway network system.

Gross Monthly Rental Lease Period Available From R6,080 Ex Vat Negotiable Immediately