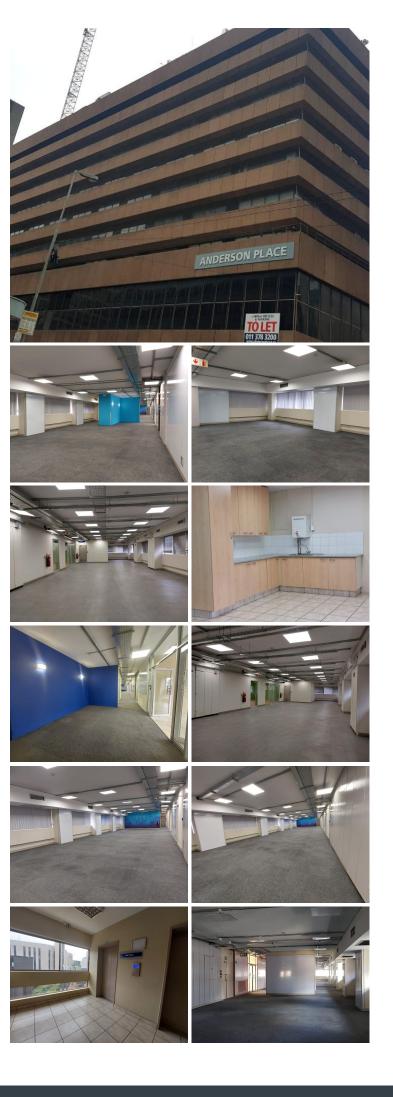

## 🔏 3612 m²

Office space available to let immediately in this neat and wellmaintained office block.

The office block is conveniently situated in the secure business district of Marshalltown.

The available space is on 6 floors. Each floor is 602sqm.

Each floor can be let out separately, or ideally to a signle tenant.

Each floor has its own kitchenette.

There are ablutions on each floor.

Public transport facilities easily accessible. The Gaubus bus stop is a walking distance away.