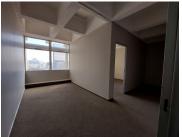

## 3,120 pm

Prime commercial office space available for rental in Marshalltown

39 m<sup>2</sup>

This open plan office space is situated on the 14th floor of the neat and well-maintained Bram Fischer building. The office space is available to let immediately.

The office is carpeted throughout. The office space is made up of a Reception and a separate office. There is a communal kitchen on the floor. Communal ablution facilities available on each floor.

Public transport facilities nearby. Connect easily to the M1 and M2 highway network system.