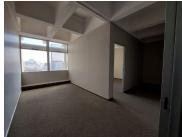

## 3,120 pm

Prime commercial office space available for rental in Marshalltown

39 m<sup>2</sup>

This open plan office space is situated on the 14th floor of the neat and well-maintained Bram Fischer building. The office space is available to let immediately.

The office is carpeted throughout. The office space is made up of a Reception and a separate office. There is a communal kitchen on the floor. Communal ablution facilities available on each floor.

Public transport facilities nearby. Connect easily to the M1 and M2 highway network system.