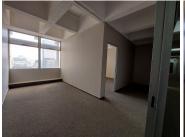

## 3,120 pm

Prime commercial office space available for rental in Marshalltown

39 m<sup>2</sup>

This open plan office space is situated on the 14th floor of the neat and well-maintained Bram Fischer building. The office space is available to let immediately.

The office is carpeted throughout. The office space is made up of a Reception and a separate office. There is a communal kitchen on the floor. Communal ablution facilities available on each floor.

Public transport facilities nearby. Connect easily to the M1 and M2 highway network system.