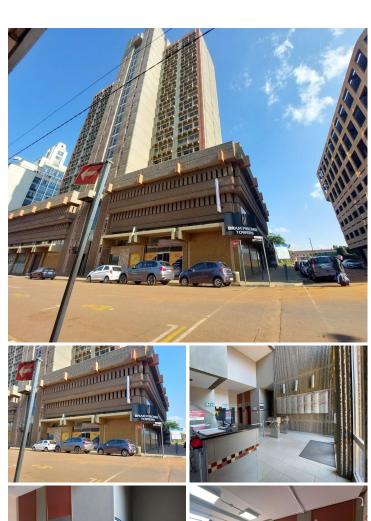

## 3,120 pm

Prime commercial office space available for rental in Marshalltown

39 m<sup>2</sup>

This open plan office space is situated on the 14th floor of the neat and well-maintained Bram Fischer building. The office space is available to let immediately.

The office is carpeted throughout. The office space is made up of a Reception and a separate office. There is a communal kitchen on the floor. Communal ablution facilities available on each floor.

Public transport facilities nearby. Connect easily to the M1 and M2 highway network system.