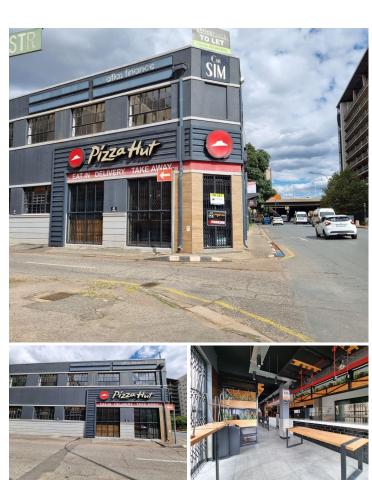

## 135 m<sup>2</sup>

This ground floor unit is available to let on 01/08/22.

It is situated in the neat and well-maintained Sim Corner.

Sim Corner is conveniently situated across the road from the Standard Bank head office.

Public transport facilities nearby.

Connect easily to the M1 and M2 highway network system.

**Gross Monthly Rental Lease Period Available From** 

R35,000 Ex Vat Negotiable Specific Date

| Floor Size m <sup>2</sup> | 135        | Security         | Yes |
|---------------------------|------------|------------------|-----|
| Parking Bays              | -          | Air Conditioning | Yes |
| Title                     | -          | Generator        | -   |
| Zoning                    | Commercial | Fibre            | -   |