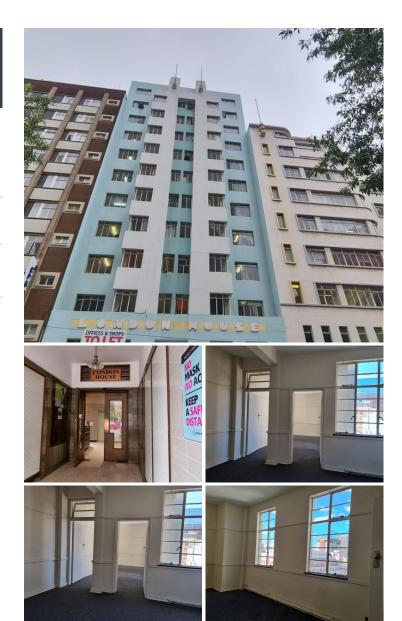

## 3,750 pm

Studio office available for rental in JHB CBD

75 m<sup>2</sup>

This studio is available to let immediately.

It is situated on the 12th floor of London House, which hosts plenty fashion designers. The studio enjoys plenty natural light.

There is a mix of start-ups and established business in the building.

This space is most suitable for a fashion designer/clothing manufacturer.

The studio enjoys its own kitchenette.

Ablution facilities on each floor.

Public transport facilities nearby.

A walking distance to Gandhi Square.

Gross Monthly Rental R3,750 Ex Vat Lease Period Negotiable Available From Immediately

| Floor Size m <sup>2</sup> | 75         | Security         | Yes |
|---------------------------|------------|------------------|-----|
| Parking Bays              | -          | Air Conditioning | -   |
| Title                     | -          | Generator        | -   |
| Zoning                    | Commercial | Fibre            | -   |