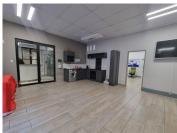

## 18,000 pm

This prime retail space is available to let immediately.

80 m<sup>2</sup>

The unit is tiled throughout.

The unit boasts a spacious Reception area with a modern kitchenette, and separate office. The unit enjoys its own bathroom with modern finishes.

This unit has unlimited potential: a client walk-in centre, consultancy business, Doctor's rooms, an exclusive/bespoke clothing shop.

This retail space is situated in the manicured and well-maintained Main street precinct.