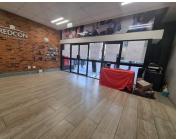

## 18,000 pm

This prime retail space is available to let immediately.

80 m<sup>2</sup>

The unit is tiled throughout.

The unit boasts a spacious Reception area with a modern kitchenette, and separate office. The unit enjoys its own bathroom with modern finishes.

This unit has unlimited potential: a client walk-in centre, consultancy business, Doctor's rooms, an exclusive/bespoke clothing shop.

This retail space is situated in the manicured and well-maintained Main street precinct.