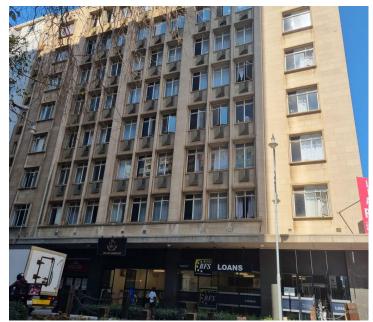

This unit has unlimited potential: a client walk-in centre, consultancy business, Doctor's rooms, an exclusive/bespoke clothing shop.

This retail space is situated in the manicured and well-maintained Main street precinct.

The Main Street precinct is home to various prominent businesses.

Gandhi Square, UNISA, CCMA, the Department of Education, Joburg Water are in close proximity.

Public transport facilities are easily accessible.

A walking distance to Gandhi Square.

Gross Monthly Rental R18,000 Ex Vat Lease Period Negotiable Available From R18,000 Ex Vat Negotiable

| Floor Size m <sup>2</sup> | 80         | Security         | Yes |
|---------------------------|------------|------------------|-----|
| Parking Bays              | -          | Air Conditioning | Yes |
| Title                     | -          | Generator        | -   |
| Zoning                    | Commercial | Fibre            | -   |