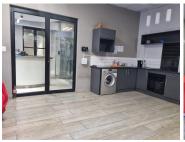

## 18,000 pm

This prime retail space is available to let immediately.

80 m<sup>2</sup>

The unit is tiled throughout.

The unit boasts a spacious Reception area with a modern kitchenette, and separate office. The unit enjoys its own bathroom with modern finishes.

This unit has unlimited potential: a client walk-in centre, consultancy business, Doctor's rooms, an exclusive/bespoke clothing shop.

This retail space is situated in the manicured and well-maintained Main street precinct.