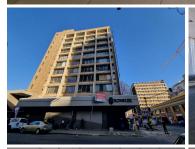

## 14,100 pm

Office available for rental in Marshalltown

282 m<sup>2</sup>

This office space is available to let immediately. It is situated on the 6th floor of this mixed-use building. The office space is made up of a Reception area and 6 separate offices.