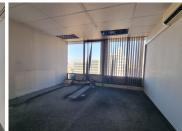

## 14,100 pm

Office available for rental in Marshalltown

282 m<sup>2</sup>

This office space is available to let immediately. It is situated on the 6th floor of this mixed-use building. The office space is made up of a Reception area and 6 separate offices.

The office space is carpeted throughout. This space is most suitable for a training college/consultancy business. Communal ablution facilities on each floor. Public transport facilities nearby.

Gross Monthly Rental Lease Period Available From R14,100 Ex Vat Negotiable Immediately