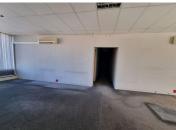

## 14,100 pm

Office available for rental in Marshalltown

282 m<sup>2</sup>

This office space is available to let immediately. It is situated on the 6th floor of this mixed-use building. The office space is made up of a Reception area and 6 separate offices.

The office space is carpeted throughout. This space is most suitable for a training college/consultancy business. Communal ablution facilities on each floor. Public transport facilities nearby.

Gross Monthly Rental Lease Period Available From R14,100 Ex Vat Negotiable Immediately