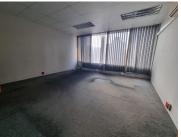

## 14,100 pm

Office available for rental in Marshalltown

282 m<sup>2</sup>

This office space is available to let immediately. It is situated on the 6th floor of this mixed-use building. The office space is made up of a Reception area and 6 separate offices.

The office space is carpeted throughout. This space is most suitable for a training college/consultancy business. Communal ablution facilities on each floor. Public transport facilities nearby.

Gross Monthly Rental Lease Period Available From R14,100 Ex Vat Negotiable Immediately