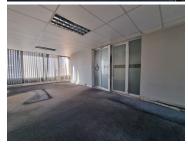

## 14,100 pm

Office available for rental in Marshalltown

282 m<sup>2</sup>

This office space is available to let immediately. It is situated on the 6th floor of this mixed-use building. The office space is made up of a Reception area and 6 separate offices.

The office space is carpeted throughout. This space is most suitable for a training college/consultancy business. Communal ablution facilities on each floor. Public transport facilities nearby.

Gross Monthly Rental Lease Period Available From R14,100 Ex Vat Negotiable Immediately