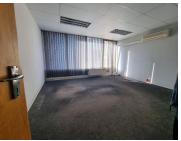

## 14,100 pm

Office available for rental in Marshalltown

282 m<sup>2</sup>

This office space is available to let immediately. It is situated on the 6th floor of this mixed-use building. The office space is made up of a Reception area and 6 separate offices.

The office space is carpeted throughout. This space is most suitable for a training college/consultancy business. Communal ablution facilities on each floor. Public transport facilities nearby.

Gross Monthly Rental Lease Period Available From R14,100 Ex Vat Negotiable Immediately