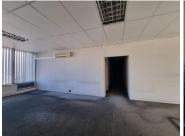

## 14,100 pm

Office available for rental in Marshalltown

282 m<sup>2</sup>

This office space is available to let immediately. It is situated on the 6th floor of this mixed-use building. The office space is made up of a Reception area and 6 separate offices.

The office space is carpeted throughout. This space is most suitable for a training college/consultancy business. Communal ablution facilities on each floor. Public transport facilities nearby.

Gross Monthly Rental Lease Period Available From R14,100 Ex Vat Negotiable Immediately