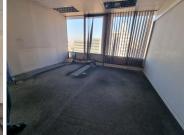

## 14,100 pm

Office available for rental in Marshalltown

282 m<sup>2</sup>

This office space is available to let immediately. It is situated on the 6th floor of this mixed-use building. The office space is made up of a Reception area and 6 separate offices.

The office space is carpeted throughout. This space is most suitable for a training college/consultancy business. Communal ablution facilities on each floor. Public transport facilities nearby.

Gross Monthly Rental Lease Period Available From R14,100 Ex Vat Negotiable Immediately