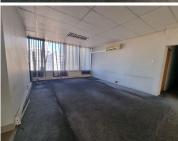

## 14,100 pm

Office available for rental in Marshalltown

282 m<sup>2</sup>

This office space is available to let immediately. It is situated on the 6th floor of this mixed-use building. The office space is made up of a Reception area and 6 separate offices.

The office space is carpeted throughout. This space is most suitable for a training college/consultancy business. Communal ablution facilities on each floor. Public transport facilities nearby.

Gross Monthly Rental Lease Period Available From R14,100 Ex Vat Negotiable Immediately