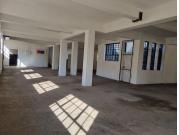

## 30,000 pm

Well located commercial space available for rental in Marshalltown

500 m<sup>2</sup>

It is situated in the neat and well-maintained Sim Corner.

Sim Corner is conveniently situated across the road from the Standard Bank head office.

Gross Monthly Rental R30,000 Ex Vat Lease Period Negotiable Available From R30,000 Ex Vat Immediately

| Floor Size m <sup>2</sup> | 500        | Security         | Yes |
|---------------------------|------------|------------------|-----|
| Parking Bays              | -          | Air Conditioning | -   |
| Title                     | -          | Generator        | -   |
| Zoning                    | Commercial | Fibre            | -   |