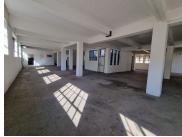

## 30,000 pm

Well located commercial space available for rental in Marshalltown

500 m<sup>2</sup>

It is situated in the neat and well-maintained Sim Corner.

Sim Corner is conveniently situated across the road from the Standard Bank head office.

Gross Monthly Rental R30,000 Ex Vat Lease Period Negotiable Available From R30,000 Ex Vat Immediately

| Floor Size m <sup>2</sup> | 500        | Security         | Yes |
|---------------------------|------------|------------------|-----|
| Parking Bays              | -          | Air Conditioning | -   |
| Title                     | -          | Generator        | -   |
| Zoning                    | Commercial | Fibre            | -   |