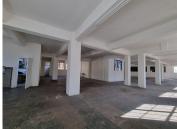

## 30,000 pm

Well located commercial space available for rental in Marshalltown

500 m<sup>2</sup>

It is situated in the neat and well-maintained Sim Corner.

Sim Corner is conveniently situated across the road from the Standard Bank head office.

Gross Monthly Rental R30,000 Ex Vat Lease Period Negotiable Available From R30,000 Ex Vat Immediately

| Floor Size m <sup>2</sup> | 500        | Security         | Yes |
|---------------------------|------------|------------------|-----|
| Parking Bays              | -          | Air Conditioning | -   |
| Title                     | -          | Generator        | -   |
| Zoning                    | Commercial | Fibre            | -   |