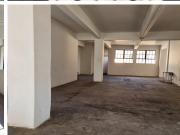

## 30,000 pm

Well located commercial space available for rental in Marshalltown

500 m<sup>2</sup>

It is situated in the neat and well-maintained Sim Corner.

Sim Corner is conveniently situated across the road from the Standard Bank head office.

Gross Monthly Rental R30,000 Ex Vat Lease Period Negotiable Available From R30,000 Ex Vat Immediately

| Floor Size m <sup>2</sup> | 500        | Security         | Yes |
|---------------------------|------------|------------------|-----|
| Parking Bays              | -          | Air Conditioning | -   |
| Title                     | -          | Generator        | -   |
| Zoning                    | Commercial | Fibre            | -   |