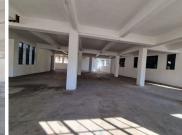

## 30,000 pm

Well located commercial space available for rental in Marshalltown

500 m<sup>2</sup>

It is situated in the neat and well-maintained Sim Corner.

Sim Corner is conveniently situated across the road from the Standard Bank head office.

Gross Monthly Rental R30,000 Ex Vat Lease Period Negotiable Available From R30,000 Ex Vat Immediately

| Floor Size m <sup>2</sup> | 500        | Security         | Yes |
|---------------------------|------------|------------------|-----|
| Parking Bays              | -          | Air Conditioning | -   |
| Title                     | -          | Generator        | -   |
| Zoning                    | Commercial | Fibre            | -   |