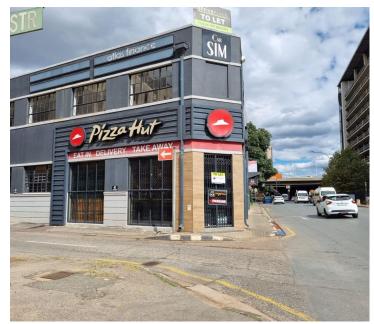

## 30,000 pm

Well located commercial space available for rental in Marshalltown

500 m<sup>2</sup>

It is situated in the neat and well-maintained Sim Corner.

Sim Corner is conveniently situated across the road from the Standard Bank head office.

Public transport facilities nearby.

Connect easily to the M1 and M2 highway network system.

Public transport facilities nearby. Connect easily to the M1 and M2 highway network system. It is conveniently situated across the road from Standard Bank.