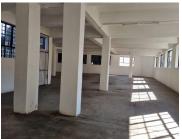

## 30,000 pm

Well located commercial space available for rental in Marshalltown

500 m<sup>2</sup>

It is situated in the neat and well-maintained Sim Corner.

Sim Corner is conveniently situated across the road from the Standard Bank head office.

Gross Monthly Rental R30,000 Ex Vat Lease Period Negotiable Available From R30,000 Ex Vat Immediately

| Floor Size m <sup>2</sup> | 500        | Security         | Yes |
|---------------------------|------------|------------------|-----|
| Parking Bays              | -          | Air Conditioning | -   |
| Title                     | -          | Generator        | -   |
| Zoning                    | Commercial | Fibre            | -   |