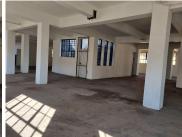

## 30,000 pm

Well located commercial space available for rental in Marshalltown

500 m<sup>2</sup>

It is situated in the neat and well-maintained Sim Corner.

Sim Corner is conveniently situated across the road from the Standard Bank head office.

Gross Monthly Rental R30,000 Ex Vat Lease Period Negotiable Available From R30,000 Ex Vat Immediately

| Floor Size m <sup>2</sup> | 500        | Security         | Yes |
|---------------------------|------------|------------------|-----|
| Parking Bays              | -          | Air Conditioning | -   |
| Title                     | -          | Generator        | -   |
| Zoning                    | Commercial | Fibre            | -   |