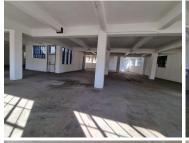

## 30,000 pm

Well located commercial space available for rental in Marshalltown

500 m<sup>2</sup>

It is situated in the neat and well-maintained Sim Corner.

Sim Corner is conveniently situated across the road from the Standard Bank head office.

Gross Monthly Rental R30,000 Ex Vat Lease Period Negotiable Available From R30,000 Ex Vat Immediately

| Floor Size m <sup>2</sup> | 500        | Security         | Yes |
|---------------------------|------------|------------------|-----|
| Parking Bays              | -          | Air Conditioning | -   |
| Title                     | -          | Generator        | -   |
| Zoning                    | Commercial | Fibre            | -   |