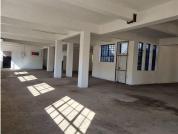

## 30,000 pm

Well located commercial space available for rental in Marshalltown

500 m<sup>2</sup>

It is situated in the neat and well-maintained Sim Corner.

Sim Corner is conveniently situated across the road from the Standard Bank head office.

Gross Monthly Rental R30,000 Ex Vat Lease Period Negotiable Available From R30,000 Ex Vat Immediately

| Floor Size m <sup>2</sup> | 500        | Security         | Yes |
|---------------------------|------------|------------------|-----|
| Parking Bays              | -          | Air Conditioning | -   |
| Title                     | -          | Generator        | -   |
| Zoning                    | Commercial | Fibre            | -   |