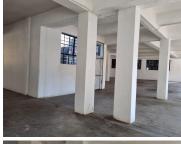

## 30,000 pm

Well located commercial space available for rental in Marshalltown

500 m<sup>2</sup>

It is situated in the neat and well-maintained Sim Corner.

Sim Corner is conveniently situated across the road from the Standard Bank head office.

Gross Monthly Rental R30,000 Ex Vat Lease Period Negotiable Available From R30,000 Ex Vat Immediately

| Floor Size m <sup>2</sup> | 500        | Security         | Yes |
|---------------------------|------------|------------------|-----|
| Parking Bays              | -          | Air Conditioning | -   |
| Title                     | -          | Generator        | -   |
| Zoning                    | Commercial | Fibre            | -   |