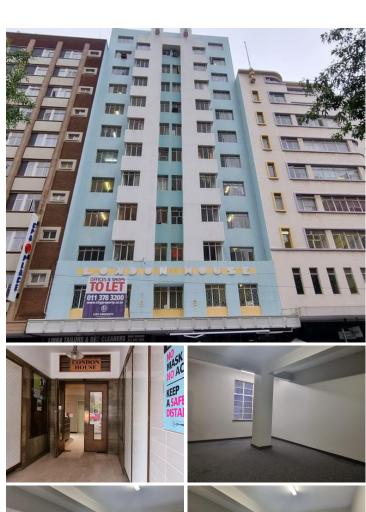

## 3,750 pm

Office available for lease in Marshalltown

75 m<sup>2</sup>

This studio is available to let immediately.

It is situated on the 13th floor of London House, which hosts plenty fashion designers.

There is a mix of start-ups and established businesses in the building.

This space is most suitable for a fashion designer/clothing manufacturer.

The unit enjoys its own kitchenette.

Ablution facilities on each floor.

Public transport facilities nearby.

A walking distance to Gandhi Square

Gross Monthly Rental Lease Period Available From R3,750 Ex Vat Negotiable Immediately

| Floor Size m <sup>2</sup> | 75         | Security         | Yes |
|---------------------------|------------|------------------|-----|
| Parking Bays              | -          | Air Conditioning | Yes |
| Title                     | -          | Generator        | -   |
| Zoning                    | Commercial | Fibre            | -   |