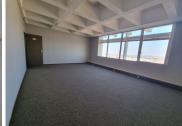

## 3,680 pm

Well located commercial office available for rental in Marshalltown

46 m<sup>2</sup>

This office space is available to let immediately.

The space is situated on the 12th floor of the neat and well-maintained Bram Fischer Towers building.

The office is open plan and carpeted throughout.

Communal kitchen and ablutions are available on the floor.

Basement parking available in the building.

Public transport facilities nearby.

Connect easily to the M1/M2 highway network system.