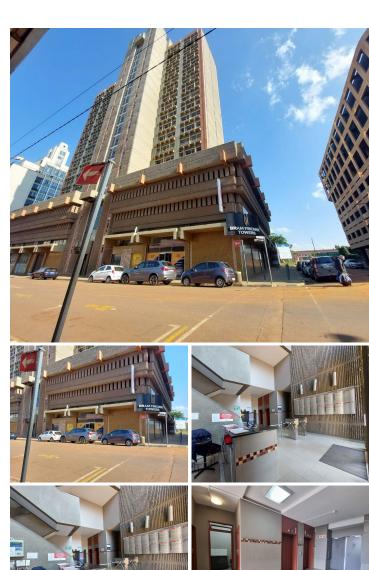

## 3,680 pm

Well located commercial office available for rental in Marshalltown

46 m<sup>2</sup>

This office space is available to let immediately.

The space is situated on the 12th floor of the neat and well-maintained Bram Fischer Towers building.

The office is open plan and carpeted throughout.

Communal kitchen and ablutions are available on the floor.

Basement parking available in the building.

Public transport facilities nearby.

Connect easily to the M1/M2 highway network system.