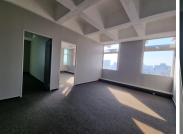

## 7,760 pm

Office available for rental in Marshalltown]

97 m<sup>2</sup>

This office space is available to let immediately.

The space is situated on the 14th floor of the neat and well-maintained Bram Fischer Towers building.

The office is made up of a Reception and 2 separate offices; and is carpeted throughout.

Communal kitchen and ablutions are available on the floor.

Basement parking available in the building.

Public transport facilities nearby.