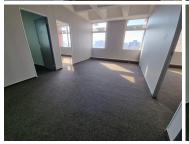

## 7,760 pm

Office available for rental in Marshalltown]

97 m<sup>2</sup>

This office space is available to let immediately.

The space is situated on the 14th floor of the neat and well-maintained Bram Fischer Towers building.

The office is made up of a Reception and 2 separate offices; and is carpeted throughout.

Communal kitchen and ablutions are available on the floor.

Basement parking available in the building.

Public transport facilities nearby.