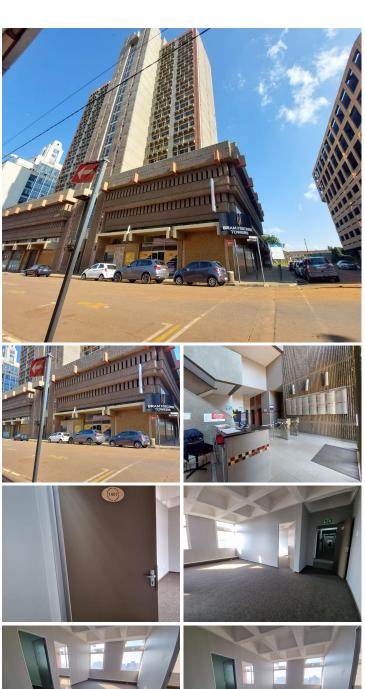

## 7,760 pm

Office available for rental in Marshalltown]

97 m<sup>2</sup>

This office space is available to let immediately.

The space is situated on the 14th floor of the neat and well-maintained Bram Fischer Towers building.

The office is made up of a Reception and 2 separate offices; and is carpeted throughout.

Communal kitchen and ablutions are available on the floor.

Basement parking available in the building.

Public transport facilities nearby.

Connect easily to the M1/M2 highway network system

Gross Monthly Rental R7,760 Ex Vat
Lease Period Negotiable
Available From Immediately

| Floor Size m <sup>2</sup> | 97         | Security         | Yes |
|---------------------------|------------|------------------|-----|
| Parking Bays              | -          | Air Conditioning | Yes |
| Title                     | -          | Generator        | -   |
| Zoning                    | Commercial | Fibre            | -   |