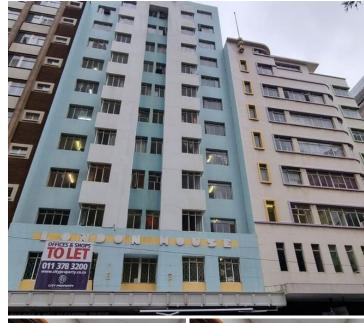

## 48 m<sup>2</sup>

This studio is available to let immediately.

The studio is made up of 2 separate studios, joined by an interleading door.

It is situated on the 7th floor of London House, which hosts plenty fashion designers.

There is a mix of start-ups and established businesses in the building.

This space is most suitable for a fashion designer/clothing manufacturer.

Ablution facilities on each floor.

Public transport facilities nearby.

A walking distance to Gandhi Square.

Gross Monthly Rental Lease Period Available From R2,880 Ex Vat Negotiable Immediately

| Floor Size m <sup>2</sup> | 48         | Security         | Yes |
|---------------------------|------------|------------------|-----|
| Parking Bays              | -          | Air Conditioning | Yes |
| Title                     | -          | Generator        | -   |
| Zoning                    | Commercial | Fibre            | -   |