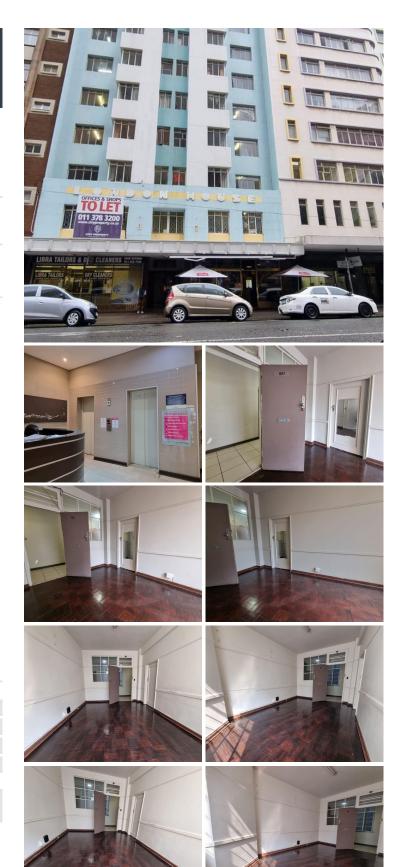

## OFFICEPLACE

## 2,700 pm

45sqm Studio office available for rental in Marshalltown

45 m<sup>2</sup>

This studio is available to let immediately.

The studio is made up of 2 separate studios, joined by an interleading door.

There is a mix of start-ups and established businesses in the building.

This space is most suitable for a fashion designer/clothing manufacturer.

Ablution facilities on each floor.

Public transport facilities nearby.

A walking distance to Gandhi Square.

Gross Monthly Rental R2,700 Ex Vat
Lease Period Negotiable
Available From Immediately

| Floor Size m <sup>2</sup> | 45         | Security         | Yes |
|---------------------------|------------|------------------|-----|
| Parking Bays              | -          | Air Conditioning | Yes |
| Title                     | -          | Generator        | -   |
| Zoning                    | Commercial | Fibre            | -   |